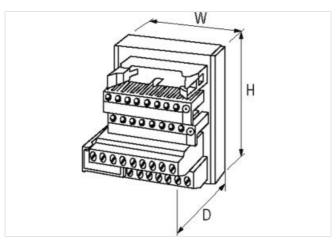

| customs tariff number                    | 85366990                  |
|------------------------------------------|---------------------------|
| GTIN                                     | 4048879023887             |
| Packaging unit                           | 10                        |
| Electrical data   Supply                 |                           |
| Operating voltage DC                     | 24 V                      |
| Operating current max.                   | 1 A                       |
| Installation   Connection                |                           |
| Connection                               | Spring clamp terminals FK |
| Device protection   Electrical           |                           |
| Pollution Degree                         | 2                         |
| Overvoltage category (EN 60664-1)        | III                       |
| Mechanical data   Mounting data          |                           |
| Mounting method                          | geschnappt                |
| Suitable for mounting type               | mounting rail, (EN 60715) |
| Height                                   | 75 mm                     |
| Width                                    | 70 mm                     |
| Depth                                    | 70 mm                     |
| Environmental characteristics   Climatic |                           |
| Operating temperature min.               | -20 °C                    |
| Operating temperature max. 70 °C         |                           |