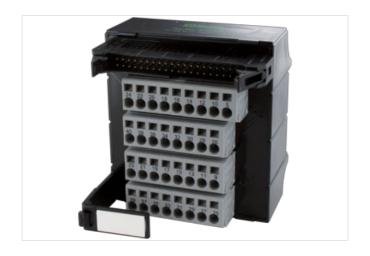

## **TRANSFER PLUG, PASSIV**

UFL 40-pole

Ribbon cable connector

40-pole

Spring clamp terminals

Via the combined fixing mechanism, connectors with or without strain relief can be connected.

for plugs with or without strain relief (DIN 41651); for plugs with strain relief, it may be necessary to remove the bottom hook

## Illustration

Product may differ from Image

| Commercial data |          |  |
|-----------------|----------|--|
| ECLASS-6.0      | 27260710 |  |
| ECLASS-6.1      | 27260708 |  |
| ECLASS-7.0      | 27141152 |  |
| ECLASS-8.0      | 27141152 |  |
| ECLASS-9.0      | 27141152 |  |
| ECLASS-10.1     | 27141152 |  |
| ECLASS-11.1     | 27141152 |  |
| ECLASS-12.0     | 27141152 |  |
| ETIM-5.0        | EC001283 |  |
|                 |          |  |