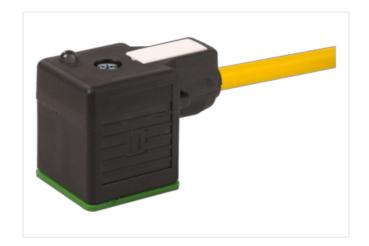

## MSUD valve plug A-18mm with cable

PUR 3x0.75 ye UL/CSA+drag ch. 3.5m

**MSUD** Form A (18 mm) 24 V AC ±20% / DC ±25% LED and suppression Bridged PE

Further cable lengths on request.

Plastic housings with good resistance against chemicals and oils.