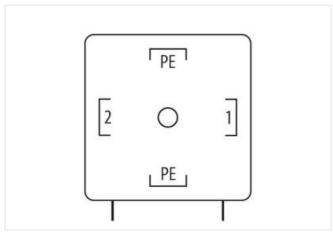

## MSUD valve plug A-18mm with cable

PUR 3x0.75 ye UL/CSA+drag ch. 3.5m

**MSUD** Form A (18 mm) 24 V AC ±20% / DC ±25% LED and suppression Bridged PE

Further cable lengths on request.

Plastic housings with good resistance against chemicals and oils.