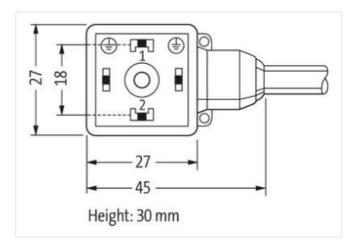

## MSUD valve plug A-18mm with cable

PUR 3x0.75 ye UL/CSA+drag ch. 3.5m

**MSUD** Form A (18 mm) 24 V AC ±20% / DC ±25% LED and suppression Bridged PE

Further cable lengths on request.

Plastic housings with good resistance against chemicals and oils.