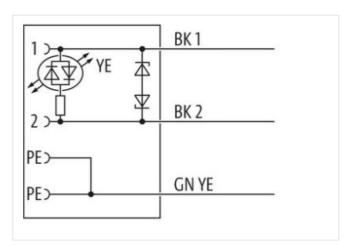

## MSUD valve plug A-18mm with cable

PUR 3x0.75 ye UL/CSA+drag ch. 3.5m

**MSUD** Form A (18 mm) 24 V AC ±20% / DC ±25% LED and suppression Bridged PE

Further cable lengths on request.

Plastic housings with good resistance against chemicals and oils.