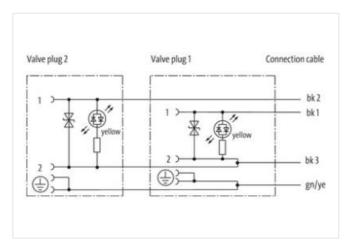

## MSUD double valve C-8mm with cable

PUR 4x0.75 bk 5m

Form C (8 mm) 24 V AC ±20% / DC ±25% Suppressor diode Connection cable L = 150 mm without cable sleeves

Plastic housings with good resistance against chemicals and oils.