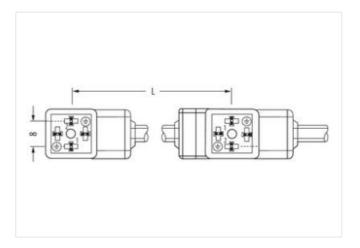

## MSUD double valve C-8mm with cable

PUR 4x0.75 bk 5m

Form C (8 mm) 24 V AC ±20% / DC ±25% Suppressor diode Connection cable L = 150 mm without cable sleeves

Plastic housings with good resistance against chemicals and oils.