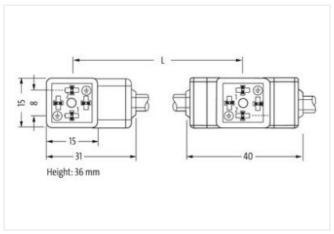

## MSUD double valve C-8mm with cable

PUR 4x0.75 bk 5m

Form C (8 mm) 24 V AC ±20% / DC ±25% Suppressor diode Connection cable L = 150 mm without cable sleeves

Plastic housings with good resistance against chemicals and oils.