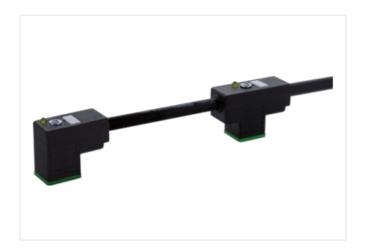

## MSUD double valve C-8mm with cable

PUR 4x0.75 bk 5m

Form C (8 mm) 24 V AC ±20% / DC ±25% Suppressor diode Connection cable L = 150 mm without cable sleeves

Plastic housings with good resistance against chemicals and oils.