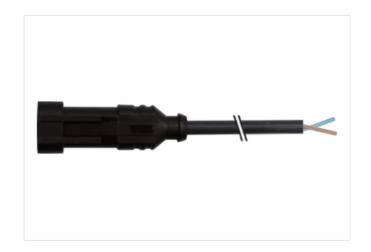

## Valve plug MSC SuperSeal male with cable

PUR 2x0.75 bk 10m

Xtreme - Outdoor Female straight max. 24 V DC 2-pole without components

without cable sleeves

Plastic housings with good resistance against chemicals and oils.

## Illustration

Product may differ from Image

| Cable length             | 10 m       |
|--------------------------|------------|
| Side 1                   |            |
| Mounting method          | inserted   |
| Coating contact          | tin-plated |
| Family construction form | SuperSeal  |