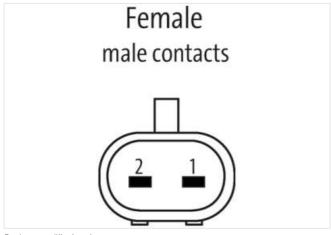

## Valve plug MSC SuperSeal male with cable

PUR 2x0.75 bk 10m

Xtreme - Outdoor Female straight max. 24 V DC 2-pole without components

without cable sleeves

Plastic housings with good resistance against chemicals and oils.

## Illustration

Product may differ from Image

| Cable length             | 10 m       |
|--------------------------|------------|
| Side 1                   |            |
| Mounting method          | inserted   |
| Coating contact          | tin-plated |
| Family construction form | SuperSeal  |