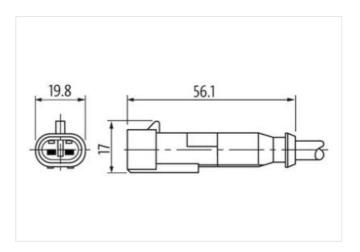

## Valve plug MSC SuperSeal male with cable

PUR 2x0.75 bk 10m

Xtreme - Outdoor Female straight max. 24 V DC 2-pole without components

without cable sleeves

Plastic housings with good resistance against chemicals and oils.

## Illustration

Product may differ from Image

| Cable length             | 10 m       |
|--------------------------|------------|
| Side 1                   |            |
| Mounting method          | inserted   |
| Coating contact          | tin-plated |
| Family construction form | SuperSeal  |

| suitable for corrugated tube (internal $\emptyset$ ) | 11 mm                                                                                                                                                 |
|------------------------------------------------------|-------------------------------------------------------------------------------------------------------------------------------------------------------|
| Material contact                                     | Copper alloy                                                                                                                                          |
| No. of poles                                         | 2                                                                                                                                                     |
| Commercial data                                      |                                                                                                                                                       |
| ECLASS-6.0                                           | 27279218                                                                                                                                              |
| ECLASS-6.1                                           | 27279218                                                                                                                                              |
| ECLASS-7.0                                           | 27279218                                                                                                                                              |
| ECLASS-8.0                                           | 27279218                                                                                                                                              |
| ECLASS-9.0                                           | 27060312                                                                                                                                              |
| ECLASS-10.1                                          | 27060312                                                                                                                                              |
| ECLASS-11.1                                          | 27060312                                                                                                                                              |
| ECLASS-12.0                                          | 27060312                                                                                                                                              |
| ETIM-5.0                                             | EC000830                                                                                                                                              |
| customs tariff number                                | 85444290                                                                                                                                              |
| GTIN                                                 | 4048879682459                                                                                                                                         |
| Packaging unit                                       | 1                                                                                                                                                     |
| Electrical data   Supply                             |                                                                                                                                                       |
| Operating voltage DC max.                            | 24 V                                                                                                                                                  |
| Current operating per contact max.                   | 8 A                                                                                                                                                   |
| Diagnostics                                          |                                                                                                                                                       |
| Status indication LED                                | no                                                                                                                                                    |
| Installation   Connection                            |                                                                                                                                                       |
| Family construction form                             | AMP SuperSeal 1.5                                                                                                                                     |
| Device protection   Electrical                       |                                                                                                                                                       |
| Degree of protection (EN IEC 60529)                  | IP67                                                                                                                                                  |
| Additional condition protection degree               | inserted, locked                                                                                                                                      |
| Pollution Degree                                     | 3                                                                                                                                                     |
| Rated surge voltage                                  | 1,5 kV                                                                                                                                                |
| Additional suppressor                                | without components                                                                                                                                    |
| Mechanical data   Material data                      |                                                                                                                                                       |
| Color housing                                        | black                                                                                                                                                 |
| Material gasket                                      | Silicon                                                                                                                                               |
| Material housing                                     | Plastic                                                                                                                                               |
| Material overmolding                                 | PUR                                                                                                                                                   |
| Mechanical data   Mounting data                      |                                                                                                                                                       |
| Looking techniques                                   | Snap-in connector                                                                                                                                     |
| Environmental characteristics   Climatic             |                                                                                                                                                       |
| Operating temperature min.                           | -40 °C                                                                                                                                                |
| Operating temperature max.                           | 125 °C                                                                                                                                                |
| Additional condition temperature range               | depending on cable quality                                                                                                                            |
| Important installation notes                         |                                                                                                                                                       |
| Note on strain relief                                | Protect the connectors by suitable measures from mechanical loads, e.g. by the usage of cable ties.                                                   |
| Note on bending radius                               | <b>Attention:</b> Observe the permissible bending radii when laying cables, as the IP protection class can be endangered by excessive bending forces. |