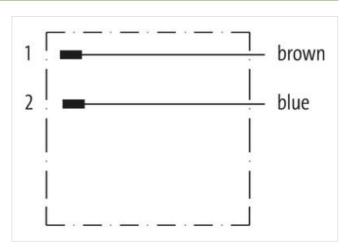

## Valve plug MSC SuperSeal male with cable

PUR 2x0.75 bk 10m

Xtreme - Outdoor Female straight max. 24 V DC 2-pole without components

without cable sleeves

Plastic housings with good resistance against chemicals and oils.

## Illustration

Product may differ from Image

| Cable length             | 10 m       |
|--------------------------|------------|
| Side 1                   |            |
| Mounting method          | inserted   |
| Coating contact          | tin-plated |
| Family construction form | SuperSeal  |