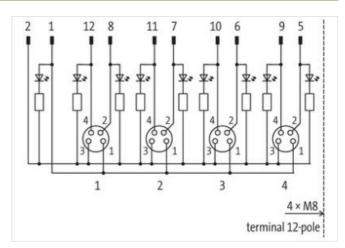

## **EXACT8, 4XM8, 4 POLE BASIC HOUSING**

Without homerun-cable

4-way, 4-pole

Inline face or side mounting

Plastic housings with good resistance against chemicals and oils.

The resistance to aggressive media should be individually tested for your application. Further details on request.

## Illustration

Product may differ from Image

| Commercial data |          |  |
|-----------------|----------|--|
| ECLASS-6.0      | 27279219 |  |
| ECLASS-6.1      | 27279219 |  |
| ECLASS-7.0      | 27279219 |  |
| ECLASS-8.0      | 27279219 |  |
| ECLASS-9.0      | 27440108 |  |