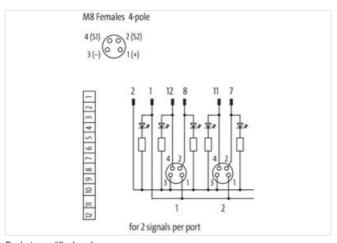

## **EXACT8, 4XM8, 4 POLE BASIC HOUSING**

Without homerun-cable

4-way, 4-pole

Inline face or side mounting

Plastic housings with good resistance against chemicals and oils.

The resistance to aggressive media should be individually tested for your application. Further details on request.

## Illustration

Product may differ from Image

| Commercial data |          |  |
|-----------------|----------|--|
| ECLASS-6.0      | 27279219 |  |
| ECLASS-6.1      | 27279219 |  |
| ECLASS-7.0      | 27279219 |  |
| ECLASS-8.0      | 27279219 |  |
| ECLASS-9.0      | 27440108 |  |