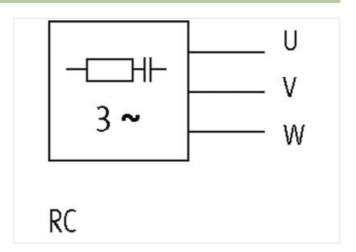

## **MOTOR SUPPRESSOR**

RC, 3x500VAC/4kW

3× 500 V AC +10%

RC

Suppressors for other voltages, frequencies, and motor ratings available on request. Do not use RC motor suppressors with frequency inverters.