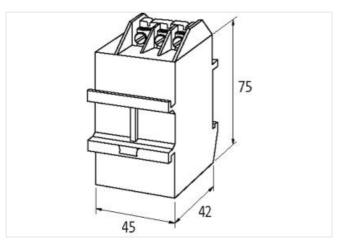

| ECLASS-11.1                              | 27371013          |
|------------------------------------------|-------------------|
| ECLASS-12.0                              | 27371013          |
| ETIM-5.0                                 | EC000197          |
| customs tariff number                    | 85363010          |
| GTIN                                     | 4048879019668     |
| Packaging unit                           | 1                 |
| Electrical data   Supply                 |                   |
| Power frequency                          | 50 60 Hz          |
| Electrical data   Input                  |                   |
| Input voltage AC                         | 500 V             |
| Installation                             |                   |
| Connection cross-section solid min.      | 0,75 mm²          |
| Connection cross-section solid max.      | 2,5 mm²           |
| Installation   Connection                |                   |
| Connection information                   | terminal          |
| Family construction form                 | M4                |
| Installation   Pin assignment            |                   |
| No. of poles                             | 3                 |
| Device protection   Media                |                   |
| Flame resistance                         | flame retardant   |
| Mechanical data   Material data          |                   |
| Combustibility class housing (UL94)      | V-0               |
| Material housing                         | Plastic           |
| Material potting compound                | 2-component epoxy |
| Mechanical data   Mounting data          |                   |
| Height                                   | 75 mm             |
| Width                                    | 45 mm             |
| Depth                                    | 42 mm             |
| Environmental characteristics   Climatic |                   |
| Operating temperature min.               | -20 °C            |
| Operating temperature max.               | 60 °C             |