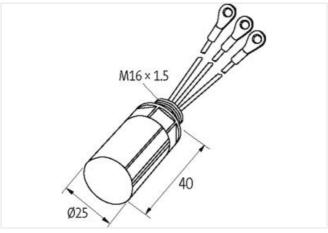

stay connected

| ECLASS-11.1                              | 27371013          |
|------------------------------------------|-------------------|
| ECLASS-12.0                              | 27371013          |
| ETIM-5.0                                 | EC000197          |
| customs tariff number                    | 85363010          |
| GTIN                                     | 4048879019293     |
| Packaging unit                           | 1                 |
| Electrical data   Input                  |                   |
| Input voltage AC                         | 575 V             |
| Installation                             |                   |
| Connection cross section max.            | 0,5 mm²           |
| Installation   Connection                |                   |
| Connection information                   | Single strands    |
| Length single strands                    | 100 mm            |
| Ring terminals                           | M6isolated        |
| Device protection   Media                |                   |
| Flame resistance                         | flame retardant   |
| Mechanical data   Material data          |                   |
| Combustibility class housing (UL94)      | V-0               |
| Material housing                         | Plastic           |
| Material potting compound                | 2-component epoxy |
| Mechanical data   Mounting data          |                   |
| Mounting method                          | inserted          |
| Suitable for mounting type               | Motorklemmkasten  |
| Height                                   | 25 mm             |
| Width                                    | 25 mm             |
| Depth                                    | 40 mm             |
| Environmental characteristics   Climatic |                   |
| Operating temperature min.               | -20 °C            |
| Operating temperature max.               | 60 °C             |