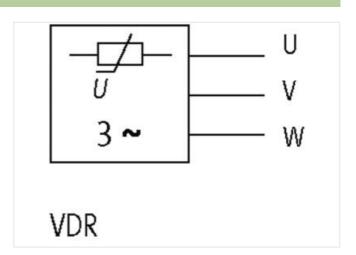

## **MOTOR SUPPRESSOR**

Varistor, 3x400VAC/4kW

3× 575 V AC **VDR** 

Suppressors for other voltages, frequencies, and motor ratings available on request. Do not use RC motor suppressors with frequency inverters.