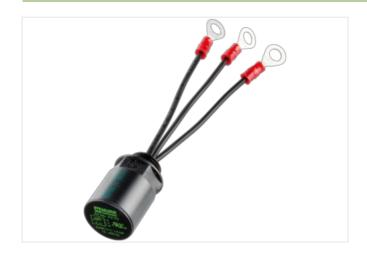

## **MOTOR SUPPRESSOR**

Varistor, 3x400VAC/4kW

3× 575 V AC **VDR** 

Suppressors for other voltages, frequencies, and motor ratings available on request. Do not use RC motor suppressors with frequency inverters.

## Illustration

Product may differ from Image

| Commercial data |          |  |
|-----------------|----------|--|
| ECLASS-6.0      | 27371013 |  |
| ECLASS-6.1      | 27371013 |  |
| ECLASS-7.0      | 27371013 |  |
| ECLASS-8.0      | 27371013 |  |
| ECLASS-9.0      | 27371013 |  |
| ECLASS-10.1     | 27371013 |  |

stay connected

| ECLASS-11.1                              | 27371013          |
|------------------------------------------|-------------------|
| ECLASS-12.0                              | 27371013          |
| ETIM-5.0                                 | EC000197          |
| customs tariff number                    | 85363010          |
| GTIN                                     | 4048879019293     |
| Packaging unit                           | 1                 |
| Electrical data   Input                  |                   |
| Input voltage AC                         | 575 V             |
| Installation                             |                   |
| Connection cross section max.            | 0,5 mm²           |
| Installation   Connection                |                   |
| Connection information                   | Single strands    |
| Length single strands                    | 100 mm            |
| Ring terminals                           | M6isolated        |
| Device protection   Media                |                   |
| Flame resistance                         | flame retardant   |
| Mechanical data   Material data          |                   |
| Combustibility class housing (UL94)      | V-0               |
| Material housing                         | Plastic           |
| Material potting compound                | 2-component epoxy |
| Mechanical data   Mounting data          |                   |
| Mounting method                          | inserted          |
| Suitable for mounting type               | Motorklemmkasten  |
| Height                                   | 25 mm             |
| Width                                    | 25 mm             |
| Depth                                    | 40 mm             |
| Environmental characteristics   Climatic |                   |
| Operating temperature min.               | -20 °C            |
| Operating temperature max.               | 60 °C             |