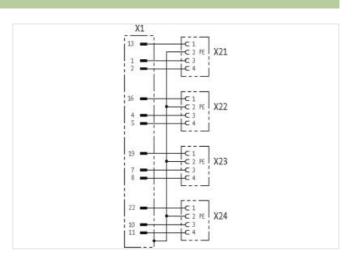

## **POWER DISTRIBUTOR PD4 7/8" 4 POLE**

24+E male to 4 x 7/8" 4-pole female

Industry male plug 24+PE to 4× 7/8" UNF female 4-pole