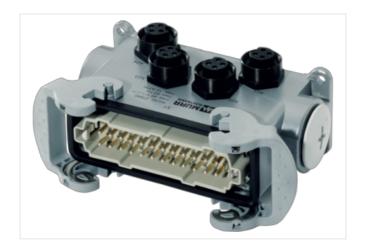

## **POWER DISTRIBUTOR PD4 7/8" 4 POLE**

24+E male to 4 x 7/8" 4-pole female

Industry male plug 24+PE to 4× 7/8" UNF female 4-pole

## Illustration

Product may differ from Image

| Commercial data |          |
|-----------------|----------|
| ECLASS-6.0      | 27279219 |
| ECLASS-6.1      | 27142601 |
| ECLASS-7.0      | 27142601 |
| ECLASS-8.0      | 27142601 |
| ECLASS-9.0      | 27142601 |
| ECLASS-10.1     | 27142601 |