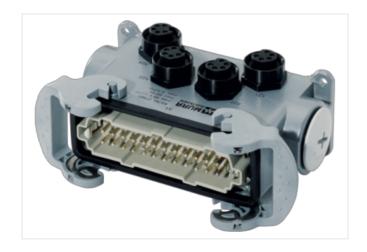

## **POWER DISTRIBUTOR PD4 7/8" 5 POLE**

24+E male to 4 x 7/8" 5-pole female

Industry male plug 24+PE to 4× 7/8" UNF female 5-pole

## Illustration

Product may differ from Image

| Commercial data |          |  |
|-----------------|----------|--|
| ECLASS-6.0      | 27279219 |  |
| ECLASS-6.1      | 27142601 |  |
| ECLASS-7.0      | 27142601 |  |
| ECLASS-8.0      | 27142601 |  |
| ECLASS-9.0      | 27142601 |  |
| ECLASS-10.1     | 27142601 |  |