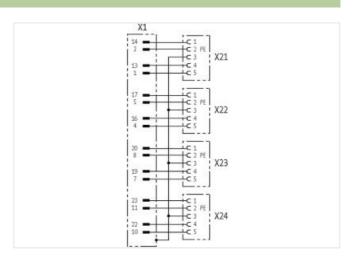

## **POWER DISTRIBUTOR PD4 7/8" 5 POLE**

24+E male to 4 x 7/8" 5-pole female

Industry male plug 24+PE to 4× 7/8" UNF female 5-pole

## Illustration

Product may differ from Image

| Commercial data |          |  |
|-----------------|----------|--|
| ECLASS-6.0      | 27279219 |  |
| ECLASS-6.1      | 27142601 |  |
| ECLASS-7.0      | 27142601 |  |
| ECLASS-8.0      | 27142601 |  |
| ECLASS-9.0      | 27142601 |  |
| ECLASS-10.1     | 27142601 |  |