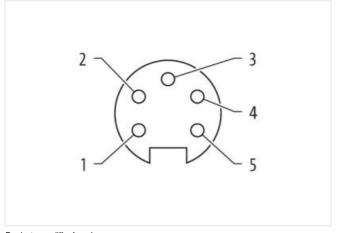

## **POWER DISTRIBUTOR PD4 7/8" 5 POLE**

24+E male to 4 x 7/8" 5-pole female

Industry male plug 24+PE to 4× 7/8" UNF female 5-pole

## Illustration

Product may differ from Image

| Commercial data |          |  |
|-----------------|----------|--|
| ECLASS-6.0      | 27279219 |  |
| ECLASS-6.1      | 27142601 |  |
| ECLASS-7.0      | 27142601 |  |
| ECLASS-8.0      | 27142601 |  |
| ECLASS-9.0      | 27142601 |  |
| ECLASS-10.1     | 27142601 |  |