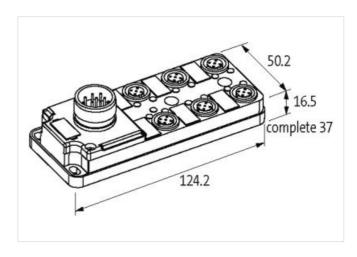

| FULASS-80                                                                                                                                                                                                              | 27279219                                                           |
|------------------------------------------------------------------------------------------------------------------------------------------------------------------------------------------------------------------------|--------------------------------------------------------------------|
| ECLASS-8.0<br>ECLASS-9.0                                                                                                                                                                                               | 27440108                                                           |
| ECLASS-10.1                                                                                                                                                                                                            | 27440111                                                           |
| ECLASS-10.1                                                                                                                                                                                                            | 27440111                                                           |
| ECLASS-11.1                                                                                                                                                                                                            | 27440111                                                           |
| ETIM-5.0                                                                                                                                                                                                               | EC002585                                                           |
| customs tariff number                                                                                                                                                                                                  | 85369010                                                           |
| GTIN                                                                                                                                                                                                                   | 4048879063388                                                      |
| Packaging unit                                                                                                                                                                                                         | 1                                                                  |
|                                                                                                                                                                                                                        | '                                                                  |
| Electrical data   Supply                                                                                                                                                                                               |                                                                    |
| Operating voltage DC                                                                                                                                                                                                   | 24 V                                                               |
| Current operating per contact max.                                                                                                                                                                                     | 4 A                                                                |
| Total current max.                                                                                                                                                                                                     | 10 A                                                               |
| Industrial communication                                                                                                                                                                                               |                                                                    |
| Number of signals per port                                                                                                                                                                                             | 1                                                                  |
| Installation   Connection                                                                                                                                                                                              |                                                                    |
| Mounting set                                                                                                                                                                                                           | M12 x 1                                                            |
| Device protection   Electrical                                                                                                                                                                                         |                                                                    |
| Degree of protection (EN IEC 60529)                                                                                                                                                                                    | IP67                                                               |
| Additional condition protection degree                                                                                                                                                                                 | screwed, mounted                                                   |
| Device protection   Media                                                                                                                                                                                              |                                                                    |
| Flame resistance                                                                                                                                                                                                       | flame retardant                                                    |
| Mechanical data   Material data                                                                                                                                                                                        |                                                                    |
| Material housing                                                                                                                                                                                                       | Plastic                                                            |
| Mechanical data   Mounting data                                                                                                                                                                                        |                                                                    |
| Mounting method                                                                                                                                                                                                        | Schraubgewinde                                                     |
| Height                                                                                                                                                                                                                 | 124,2 mm                                                           |
| Width                                                                                                                                                                                                                  | 50,2 mm                                                            |
| Depth                                                                                                                                                                                                                  | 16,5 mm                                                            |
|                                                                                                                                                                                                                        | 10,5 11111                                                         |
| Environmental characteristics   Climatic                                                                                                                                                                               |                                                                    |
|                                                                                                                                                                                                                        |                                                                    |
| Operating temperature min.                                                                                                                                                                                             | -20 °C                                                             |
| ·                                                                                                                                                                                                                      | -20 °C<br>80 °C                                                    |
| Operating temperature min.                                                                                                                                                                                             |                                                                    |
| Operating temperature min.  Operating temperature max.                                                                                                                                                                 |                                                                    |
| Operating temperature min. Operating temperature max.  Connection type 1  Family construction form                                                                                                                     | 80 °C                                                              |
| Operating temperature min. Operating temperature max.  Connection type 1                                                                                                                                               | 80 °C<br>M23                                                       |
| Operating temperature min. Operating temperature max.  Connection type 1  Family construction form  Gender                                                                                                             | 80 °C  M23  male                                                   |
| Operating temperature min. Operating temperature max.  Connection type 1  Family construction form  Gender  Color contact carrier                                                                                      | M23 male black                                                     |
| Operating temperature min. Operating temperature max.  Connection type 1  Family construction form  Gender  Color contact carrier  Coding                                                                              | M23 male black A                                                   |
| Operating temperature min. Operating temperature max.  Connection type 1  Family construction form  Gender  Color contact carrier  Coding  No. of poles                                                                | M23 male black A                                                   |
| Operating temperature min. Operating temperature max.  Connection type 1  Family construction form  Gender  Color contact carrier  Coding  No. of poles  PIN 1                                                         | M23 male black A 12 WH                                             |
| Operating temperature min. Operating temperature max.  Connection type 1  Family construction form  Gender  Color contact carrier  Coding  No. of poles  PIN 1  PIN 2                                                  | M23 male black A 12 WH                                             |
| Operating temperature min. Operating temperature max.  Connection type 1  Family construction form  Gender  Color contact carrier  Coding  No. of poles  PIN 1  PIN 2  PIN 3                                           | M23 male black A 12 WH GN YE                                       |
| Operating temperature min. Operating temperature max.  Connection type 1  Family construction form  Gender  Color contact carrier  Coding  No. of poles  PIN 1  PIN 2  PIN 3  PIN 4                                    | M23 male black A 12 WH GN YE                                       |
| Operating temperature min. Operating temperature max.  Connection type 1  Family construction form  Gender  Color contact carrier  Coding  No. of poles  PIN 1  PIN 2  PIN 3  PIN 4  PIN 5                             | 80 °C  M23  male black  A  12  WH  GN  YE  GY  PK                  |
| Operating temperature min. Operating temperature max.  Connection type 1  Family construction form  Gender  Color contact carrier  Coding  No. of poles  PIN 1  PIN 2  PIN 3  PIN 4  PIN 5  PIN 6  PIN 7               | 80 °C  M23  male black  A  12  WH  GN  YE  GY  PK  RD              |
| Operating temperature min. Operating temperature max.  Connection type 1  Family construction form  Gender Color contact carrier Coding No. of poles PIN 1  PIN 2  PIN 3  PIN 4  PIN 5  PIN 6  PIN 7  PIN 8            | 80 °C  M23  male black  A  12  WH  GN  YE  GY  PK  RD              |
| Operating temperature min. Operating temperature max.  Connection type 1  Family construction form  Gender  Color contact carrier  Coding  No. of poles  PIN 1  PIN 2  PIN 3  PIN 4  PIN 5  PIN 6  PIN 7  PIN 8  PIN 9 | 80 °C  M23  male  black  A  12  WH  GN  YE  GY  PK  RD  BK         |
| Operating temperature min. Operating temperature max.  Connection type 1  Family construction form  Gender  Color contact carrier  Coding  No. of poles  PIN 1  PIN 2  PIN 3  PIN 4  PIN 5  PIN 6                      | 80 °C  M23  male  black  A  12  WH  GN  YE  GY  PK  RD  BK  VT  BU |