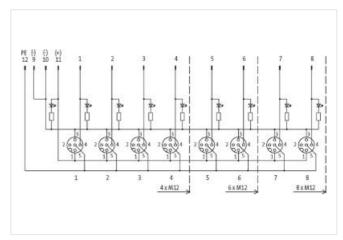

## MVP12-V, 6XM12, 4POLE, M23 12POL. CON.

Connector exit frontside

6-way, 4-pole M23 plug connection 12-pole used with LED for digital PNP-signals 24 V DC

Plastic housings with good resistance against chemicals and oils.

| FULASS-80                                                                                                                                                                                                              | 27279219                                                           |
|------------------------------------------------------------------------------------------------------------------------------------------------------------------------------------------------------------------------|--------------------------------------------------------------------|
| ECLASS-8.0<br>ECLASS-9.0                                                                                                                                                                                               | 27440108                                                           |
| ECLASS-10.1                                                                                                                                                                                                            | 27440111                                                           |
| ECLASS-10.1                                                                                                                                                                                                            | 27440111                                                           |
| ECLASS-11.1                                                                                                                                                                                                            | 27440111                                                           |
| ETIM-5.0                                                                                                                                                                                                               | EC002585                                                           |
| customs tariff number                                                                                                                                                                                                  | 85369010                                                           |
| GTIN                                                                                                                                                                                                                   | 4048879063388                                                      |
| Packaging unit                                                                                                                                                                                                         | 1                                                                  |
|                                                                                                                                                                                                                        | '                                                                  |
| Electrical data   Supply                                                                                                                                                                                               |                                                                    |
| Operating voltage DC                                                                                                                                                                                                   | 24 V                                                               |
| Current operating per contact max.                                                                                                                                                                                     | 4 A                                                                |
| Total current max.                                                                                                                                                                                                     | 10 A                                                               |
| Industrial communication                                                                                                                                                                                               |                                                                    |
| Number of signals per port                                                                                                                                                                                             | 1                                                                  |
| Installation   Connection                                                                                                                                                                                              |                                                                    |
| Mounting set                                                                                                                                                                                                           | M12 x 1                                                            |
| Device protection   Electrical                                                                                                                                                                                         |                                                                    |
| Degree of protection (EN IEC 60529)                                                                                                                                                                                    | IP67                                                               |
| Additional condition protection degree                                                                                                                                                                                 | screwed, mounted                                                   |
| Device protection   Media                                                                                                                                                                                              |                                                                    |
| Flame resistance                                                                                                                                                                                                       | flame retardant                                                    |
| Mechanical data   Material data                                                                                                                                                                                        |                                                                    |
| Material housing                                                                                                                                                                                                       | Plastic                                                            |
| Mechanical data   Mounting data                                                                                                                                                                                        |                                                                    |
| Mounting method                                                                                                                                                                                                        | Schraubgewinde                                                     |
| Height                                                                                                                                                                                                                 | 124,2 mm                                                           |
| Width                                                                                                                                                                                                                  | 50,2 mm                                                            |
| Depth                                                                                                                                                                                                                  | 16,5 mm                                                            |
|                                                                                                                                                                                                                        | 10,5 11111                                                         |
| Environmental characteristics   Climatic                                                                                                                                                                               |                                                                    |
|                                                                                                                                                                                                                        |                                                                    |
| Operating temperature min.                                                                                                                                                                                             | -20 °C                                                             |
| ·                                                                                                                                                                                                                      | -20 °C<br>80 °C                                                    |
| Operating temperature min.                                                                                                                                                                                             |                                                                    |
| Operating temperature min.  Operating temperature max.                                                                                                                                                                 |                                                                    |
| Operating temperature min. Operating temperature max.  Connection type 1  Family construction form                                                                                                                     | 80 °C                                                              |
| Operating temperature min. Operating temperature max.  Connection type 1                                                                                                                                               | 80 °C<br>M23                                                       |
| Operating temperature min. Operating temperature max.  Connection type 1  Family construction form  Gender                                                                                                             | 80 °C  M23  male                                                   |
| Operating temperature min. Operating temperature max.  Connection type 1  Family construction form  Gender  Color contact carrier                                                                                      | M23 male black                                                     |
| Operating temperature min. Operating temperature max.  Connection type 1  Family construction form  Gender  Color contact carrier  Coding                                                                              | M23 male black A                                                   |
| Operating temperature min. Operating temperature max.  Connection type 1  Family construction form  Gender  Color contact carrier  Coding  No. of poles                                                                | M23 male black A                                                   |
| Operating temperature min. Operating temperature max.  Connection type 1  Family construction form  Gender  Color contact carrier  Coding  No. of poles  PIN 1                                                         | M23 male black A 12 WH                                             |
| Operating temperature min. Operating temperature max.  Connection type 1  Family construction form  Gender  Color contact carrier  Coding  No. of poles  PIN 1  PIN 2                                                  | M23 male black A 12 WH                                             |
| Operating temperature min. Operating temperature max.  Connection type 1  Family construction form  Gender  Color contact carrier  Coding  No. of poles  PIN 1  PIN 2  PIN 3                                           | M23 male black A 12 WH GN YE                                       |
| Operating temperature min. Operating temperature max.  Connection type 1  Family construction form  Gender  Color contact carrier  Coding  No. of poles  PIN 1  PIN 2  PIN 3  PIN 4                                    | M23 male black A 12 WH GN YE                                       |
| Operating temperature min. Operating temperature max.  Connection type 1  Family construction form  Gender  Color contact carrier  Coding  No. of poles  PIN 1  PIN 2  PIN 3  PIN 4  PIN 5                             | 80 °C  M23  male black  A  12  WH  GN  YE  GY  PK                  |
| Operating temperature min. Operating temperature max.  Connection type 1  Family construction form  Gender  Color contact carrier  Coding  No. of poles  PIN 1  PIN 2  PIN 3  PIN 4  PIN 5  PIN 6  PIN 7               | 80 °C  M23  male black  A  12  WH  GN  YE  GY  PK  RD              |
| Operating temperature min. Operating temperature max.  Connection type 1  Family construction form  Gender Color contact carrier Coding No. of poles PIN 1  PIN 2  PIN 3  PIN 4  PIN 5  PIN 6  PIN 7  PIN 8            | 80 °C  M23  male black  A  12  WH  GN  YE  GY  PK  RD              |
| Operating temperature min. Operating temperature max.  Connection type 1  Family construction form  Gender  Color contact carrier  Coding  No. of poles  PIN 1  PIN 2  PIN 3  PIN 4  PIN 5  PIN 6  PIN 7  PIN 8  PIN 9 | 80 °C  M23  male  black  A  12  WH  GN  YE  GY  PK  RD  BK         |
| Operating temperature min. Operating temperature max.  Connection type 1  Family construction form  Gender  Color contact carrier  Coding  No. of poles  PIN 1  PIN 2  PIN 3  PIN 4  PIN 5  PIN 6                      | 80 °C  M23  male  black  A  12  WH  GN  YE  GY  PK  RD  BK  VT  BU |