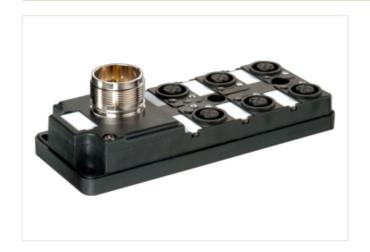

## MVP12-V, 6XM12, 4POLE, M23 12POL. CON.

Connector exit frontside

6-way, 4-pole M23 plug connection 12-pole used with LED for digital PNP-signals 24 V DC

Plastic housings with good resistance against chemicals and oils.

## Illustration

Product may differ from Image

| Commercial data |          |
|-----------------|----------|
| ECLASS-6.0      | 27279219 |
| ECLASS-6.1      | 27279219 |
| ECLASS-7.0      | 27279219 |

stay connected