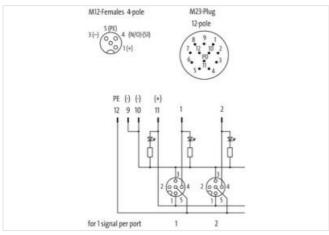

## MVP12-V, 6XM12, 4POLE, M23 12POL. CON.

Connector exit frontside

6-way, 4-pole M23 plug connection 12-pole used with LED for digital PNP-signals 24 V DC

Plastic housings with good resistance against chemicals and oils.

| FULASS-80                                                                                                                                                                                                              | 27279219                                                           |
|------------------------------------------------------------------------------------------------------------------------------------------------------------------------------------------------------------------------|--------------------------------------------------------------------|
| ECLASS-8.0<br>ECLASS-9.0                                                                                                                                                                                               | 27440108                                                           |
| ECLASS-10.1                                                                                                                                                                                                            | 27440111                                                           |
| ECLASS-10.1                                                                                                                                                                                                            | 27440111                                                           |
| ECLASS-11.1                                                                                                                                                                                                            | 27440111                                                           |
| ETIM-5.0                                                                                                                                                                                                               | EC002585                                                           |
| customs tariff number                                                                                                                                                                                                  | 85369010                                                           |
| GTIN                                                                                                                                                                                                                   | 4048879063388                                                      |
| Packaging unit                                                                                                                                                                                                         | 1                                                                  |
|                                                                                                                                                                                                                        | '                                                                  |
| Electrical data   Supply                                                                                                                                                                                               |                                                                    |
| Operating voltage DC                                                                                                                                                                                                   | 24 V                                                               |
| Current operating per contact max.                                                                                                                                                                                     | 4 A                                                                |
| Total current max.                                                                                                                                                                                                     | 10 A                                                               |
| Industrial communication                                                                                                                                                                                               |                                                                    |
| Number of signals per port                                                                                                                                                                                             | 1                                                                  |
| Installation   Connection                                                                                                                                                                                              |                                                                    |
| Mounting set                                                                                                                                                                                                           | M12 x 1                                                            |
| Device protection   Electrical                                                                                                                                                                                         |                                                                    |
| Degree of protection (EN IEC 60529)                                                                                                                                                                                    | IP67                                                               |
| Additional condition protection degree                                                                                                                                                                                 | screwed, mounted                                                   |
| Device protection   Media                                                                                                                                                                                              |                                                                    |
| Flame resistance                                                                                                                                                                                                       | flame retardant                                                    |
| Mechanical data   Material data                                                                                                                                                                                        |                                                                    |
| Material housing                                                                                                                                                                                                       | Plastic                                                            |
| Mechanical data   Mounting data                                                                                                                                                                                        |                                                                    |
| Mounting method                                                                                                                                                                                                        | Schraubgewinde                                                     |
| Height                                                                                                                                                                                                                 | 124,2 mm                                                           |
| Width                                                                                                                                                                                                                  | 50,2 mm                                                            |
| Depth                                                                                                                                                                                                                  | 16,5 mm                                                            |
|                                                                                                                                                                                                                        | 10,5 11111                                                         |
| Environmental characteristics   Climatic                                                                                                                                                                               |                                                                    |
|                                                                                                                                                                                                                        |                                                                    |
| Operating temperature min.                                                                                                                                                                                             | -20 °C                                                             |
| ·                                                                                                                                                                                                                      | -20 °C<br>80 °C                                                    |
| Operating temperature min.                                                                                                                                                                                             |                                                                    |
| Operating temperature min.  Operating temperature max.                                                                                                                                                                 |                                                                    |
| Operating temperature min. Operating temperature max.  Connection type 1  Family construction form                                                                                                                     | 80 °C                                                              |
| Operating temperature min. Operating temperature max.  Connection type 1                                                                                                                                               | 80 °C<br>M23                                                       |
| Operating temperature min. Operating temperature max.  Connection type 1  Family construction form  Gender                                                                                                             | 80 °C  M23  male                                                   |
| Operating temperature min. Operating temperature max.  Connection type 1  Family construction form  Gender  Color contact carrier                                                                                      | M23 male black                                                     |
| Operating temperature min. Operating temperature max.  Connection type 1  Family construction form  Gender  Color contact carrier  Coding                                                                              | M23 male black A                                                   |
| Operating temperature min. Operating temperature max.  Connection type 1  Family construction form  Gender  Color contact carrier  Coding  No. of poles                                                                | M23 male black A                                                   |
| Operating temperature min. Operating temperature max.  Connection type 1  Family construction form  Gender  Color contact carrier  Coding  No. of poles  PIN 1                                                         | M23 male black A 12 WH                                             |
| Operating temperature min. Operating temperature max.  Connection type 1  Family construction form  Gender  Color contact carrier  Coding  No. of poles  PIN 1  PIN 2                                                  | M23 male black A 12 WH                                             |
| Operating temperature min. Operating temperature max.  Connection type 1  Family construction form  Gender  Color contact carrier  Coding  No. of poles  PIN 1  PIN 2  PIN 3                                           | M23 male black A 12 WH GN YE                                       |
| Operating temperature min. Operating temperature max.  Connection type 1  Family construction form  Gender  Color contact carrier  Coding  No. of poles  PIN 1  PIN 2  PIN 3  PIN 4                                    | M23 male black A 12 WH GN YE                                       |
| Operating temperature min. Operating temperature max.  Connection type 1  Family construction form  Gender  Color contact carrier  Coding  No. of poles  PIN 1  PIN 2  PIN 3  PIN 4  PIN 5                             | 80 °C  M23  male black  A  12  WH  GN  YE  GY  PK                  |
| Operating temperature min. Operating temperature max.  Connection type 1  Family construction form  Gender  Color contact carrier  Coding  No. of poles  PIN 1  PIN 2  PIN 3  PIN 4  PIN 5  PIN 6  PIN 7               | 80 °C  M23  male black  A  12  WH  GN  YE  GY  PK  RD              |
| Operating temperature min. Operating temperature max.  Connection type 1  Family construction form  Gender Color contact carrier Coding No. of poles PIN 1  PIN 2  PIN 3  PIN 4  PIN 5  PIN 6  PIN 7  PIN 8            | 80 °C  M23  male black  A  12  WH  GN  YE  GY  PK  RD              |
| Operating temperature min. Operating temperature max.  Connection type 1  Family construction form  Gender  Color contact carrier  Coding  No. of poles  PIN 1  PIN 2  PIN 3  PIN 4  PIN 5  PIN 6  PIN 7  PIN 8  PIN 9 | 80 °C  M23  male  black  A  12  WH  GN  YE  GY  PK  RD  BK         |
| Operating temperature min. Operating temperature max.  Connection type 1  Family construction form  Gender  Color contact carrier  Coding  No. of poles  PIN 1  PIN 2  PIN 3  PIN 4  PIN 5  PIN 6                      | 80 °C  M23  male  black  A  12  WH  GN  YE  GY  PK  RD  BK  VT  BU |