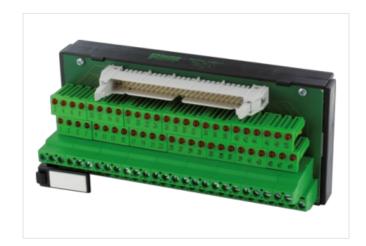

## **UFL 10 L PLUG FOR SIGNAL TRANSFER**

24 VDC / 1 A - male with LED

Ribbon cable connector + LED

10-pole

Via the combined fixing mechanism, connectors with or without strain relief can be connected.

for plugs with or without strain relief (DIN 41651); for plugs with strain relief, it may be necessary to remove the bottom hook

## Illustration

Product may differ from Image

| Commercial data |          |  |
|-----------------|----------|--|
| ECLASS-6.0      | 27141120 |  |
| ECLASS-6.1      | 27141120 |  |
| ECLASS-7.0      | 27141120 |  |
| ECLASS-8.0      | 27141120 |  |
| ECLASS-9.0      | 27141120 |  |