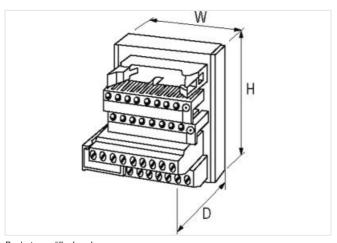

| ECLASS-10.1                              | 27141120                  |
|------------------------------------------|---------------------------|
| ECLASS-11.1                              | 27141120                  |
| ECLASS-12.0                              | 27141120                  |
| ETIM-5.0                                 | EC001283                  |
| customs tariff number                    | 85366990                  |
| GTIN                                     | 4048879026611             |
| Packaging unit                           | 1                         |
| Electrical data   Supply                 |                           |
| Operating voltage AC                     | 24 V                      |
| Operating current max.                   | 1 A                       |
| Diagnostics                              |                           |
| Status indication LED                    | red                       |
| Device protection   Electrical           |                           |
| Overvoltage category (EN 60664-1)        | II                        |
| Mechanical data   Mounting data          |                           |
| Mounting method                          | geschnappt                |
| Suitable for mounting type               | mounting rail, (EN 60715) |
| Height                                   | 63 mm                     |
| Width                                    | 50 mm                     |
| Depth                                    | 48 mm                     |
| Environmental characteristics   Climatic |                           |
| Operating temperature min.               | -20 °C                    |
| Operating temperature max.               | 70 °C                     |