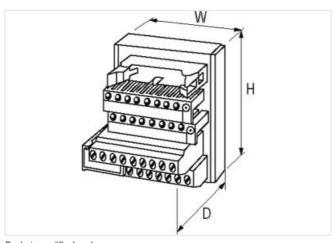

| ECLASS-10.1                              | 27141120                  |
|------------------------------------------|---------------------------|
| ECLASS-11.1                              | 27141120                  |
| ECLASS-12.0                              | 27141120                  |
| ETIM-5.0                                 | EC001283                  |
| customs tariff number                    | 85366990                  |
| GTIN                                     | 4048879026598             |
| Packaging unit                           | 1                         |
| Electrical data   Supply                 |                           |
| Operating voltage AC                     | 24 V                      |
| Operating current max.                   | 1 A                       |
| Diagnostics                              |                           |
| Status indication LED                    | red                       |
| Device protection   Electrical           |                           |
| Overvoltage category (EN 60664-1)        | II                        |
| Mechanical data   Mounting data          |                           |
| Mounting method                          | geschnappt                |
| Suitable for mounting type               | mounting rail, (EN 60715) |
| Height                                   | 63 mm                     |
| Width                                    | 75 mm                     |
| Depth                                    | 48 mm                     |
| Environmental characteristics   Climatic |                           |
| Operating temperature min.               | -20 °C                    |
| Operating temperature max.               | 70 °C                     |