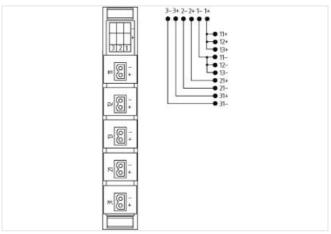

stay connected

| ECLASS-11.1                               | 27440111                  |
|-------------------------------------------|---------------------------|
| ECLASS-11.1                               | 27440111                  |
| ETIM-5.0                                  | EC001596                  |
| customs tariff number                     | 85366990                  |
| GTIN                                      | 4048879050500             |
| Packaging unit                            | 1                         |
|                                           | '                         |
| Electrical data   Supply                  |                           |
| Operating voltage DC max.                 | 36 V                      |
| Current operating per port max.           | 8 A                       |
| Total current max.                        | 12 A                      |
| Device protection   Electrical            |                           |
| Degree of protection (EN IEC 60529)       | IP20                      |
| Insulation strength Power/Power (EN 60664 | -1) 50 V                  |
| Insulation strength ASI/Power             | 200 V                     |
| Mechanical data   Mounting data           |                           |
| Mounting method                           | geschnappt                |
| Suitable for mounting type                | mounting rail, (EN 60715) |
| Height                                    | 25 mm                     |
| Width                                     | 61 mm                     |
| Depth                                     | 152 mm                    |
| Environmental characteristics   Climatic  |                           |
| Operating temperature min.                | -20 °C                    |
| Operating temperature max.                | 70 °C                     |
| Conformity                                |                           |
| Product standard                          | EN 60664-1                |
| Connection type 6                         |                           |
| Connection type 1                         | 11                        |
| Connection type 2                         | 12                        |
| Connection type 3                         | 13                        |
| Connection type 4                         | 21                        |
| Connection type 5                         | 31                        |
| Connection type 6                         | 123                       |
| Connection                                | Screw terminals SK        |
| Family construction form                  | terminal                  |
| Gender                                    | female                    |
| Color contact carrier                     | green                     |
| No. of poles                              | 2                         |
| PIN 1                                     | 1+                        |
| PIN 2                                     | 11-                       |
| Connection                                | Screw terminals SK        |
| Family construction form                  | terminal                  |
| Gender                                    | female                    |
| Color contact carrier                     | green                     |
| No. of poles                              | 2                         |
| PIN 1                                     | 12 +                      |
| PIN 2                                     | 12 -                      |
| Connection                                | Screw terminals SK        |
| Family construction form                  | terminal                  |
| Gender                                    | female                    |
| Color contact carrier                     | green                     |
| No. of poles                              | 2                         |
|                                           |                           |

stay connected

| PIN 1                    | 13 +               |
|--------------------------|--------------------|
| PIN 2                    | 13 -               |
| Connection               | Screw terminals SK |
| Family construction form | terminal           |
| Gender                   | female             |
| Color contact carrier    | green              |
| No. of poles             | 2                  |
| PIN 1                    | 21 +               |
| PIN 2                    | 21 -               |
| Connection               | Screw terminals SK |
| Family construction form | terminal           |
| Gender                   | female             |
| Color contact carrier    | green              |
| No. of poles             | 2                  |
| PIN 1                    | 31 +               |
| PIN 2                    | 31 -               |
| Connection               | Screw terminals SK |
| Family construction form | terminal           |
| Gender                   | female             |
| Color contact carrier    | green              |
| No. of poles             | 6                  |
| PIN 1                    | 11 +               |
| PIN 2                    | 1-                 |
| PIN 3                    | 2+                 |
| PIN 4                    | 2 -                |
| PIN 5                    | 3+                 |
| PIN 6                    | 3 -                |