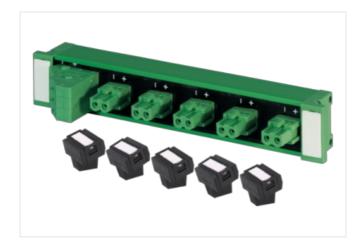

## **MASI20 INSTALLATION TECHNOLOGY**

Distributor AS-I and extern power, 3 potentials

5 ports, universal 3 potentials 5 plug terminals included

## Illustration

Product may differ from Image

| 27279219 |                                  |
|----------|----------------------------------|
|          |                                  |
| 27279219 |                                  |
| 27279219 |                                  |
| 27279219 |                                  |
| 27440108 |                                  |
| 27440111 |                                  |
|          | 27279219<br>27279219<br>27440108 |