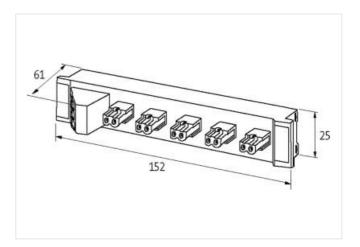

stay connected

| ECLASS-11.1                               | 27440111                  |
|-------------------------------------------|---------------------------|
| ECLASS-11.1                               | 27440111                  |
| ETIM-5.0                                  | EC001596                  |
| customs tariff number                     | 85366990                  |
| GTIN                                      | 4048879050500             |
| Packaging unit                            | 1                         |
|                                           | '                         |
| Electrical data   Supply                  |                           |
| Operating voltage DC max.                 | 36 V                      |
| Current operating per port max.           | 8 A                       |
| Total current max.                        | 12 A                      |
| Device protection   Electrical            |                           |
| Degree of protection (EN IEC 60529)       | IP20                      |
| Insulation strength Power/Power (EN 60664 | -1) 50 V                  |
| Insulation strength ASI/Power             | 200 V                     |
| Mechanical data   Mounting data           |                           |
| Mounting method                           | geschnappt                |
| Suitable for mounting type                | mounting rail, (EN 60715) |
| Height                                    | 25 mm                     |
| Width                                     | 61 mm                     |
| Depth                                     | 152 mm                    |
| Environmental characteristics   Climatic  |                           |
| Operating temperature min.                | -20 °C                    |
| Operating temperature max.                | 70 °C                     |
| Conformity                                |                           |
| Product standard                          | EN 60664-1                |
| Connection type 6                         |                           |
| Connection type 1                         | 11                        |
| Connection type 2                         | 12                        |
| Connection type 3                         | 13                        |
| Connection type 4                         | 21                        |
| Connection type 5                         | 31                        |
| Connection type 6                         | 123                       |
| Connection                                | Screw terminals SK        |
| Family construction form                  | terminal                  |
| Gender                                    | female                    |
| Color contact carrier                     | green                     |
| No. of poles                              | 2                         |
| PIN 1                                     | 1+                        |
| PIN 2                                     | 11-                       |
| Connection                                | Screw terminals SK        |
| Family construction form                  | terminal                  |
| Gender                                    | female                    |
| Color contact carrier                     | green                     |
| No. of poles                              | 2                         |
| PIN 1                                     | 12 +                      |
| PIN 2                                     | 12 -                      |
| Connection                                | Screw terminals SK        |
| Family construction form                  | terminal                  |
| Gender                                    | female                    |
| Color contact carrier                     | green                     |
| No. of poles                              | 2                         |
|                                           |                           |