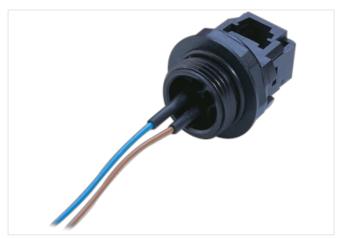

## MASI INSTALLATION TECHNOLOGY

AS-Interface adapter

Adapter AS-Interface from profile cable to M16

## Illustration

Product may differ from Image

| Commercial data          |               |  |
|--------------------------|---------------|--|
| ECLASS-6.0               | 27069290      |  |
| ECLASS-6.1               | 27242692      |  |
| ECLASS-7.0               | 27242692      |  |
| ECLASS-8.0               | 27242692      |  |
| ECLASS-9.0               | 27242692      |  |
| ECLASS-10.1              | 27242692      |  |
| ECLASS-11.1              | 27242692      |  |
| ECLASS-12.0              | 27242692      |  |
| ETIM-5.0                 | EC002585      |  |
| customs tariff number    | 85444290      |  |
| GTIN                     | 4048879364171 |  |
| Packaging unit           | 1             |  |
| Connection type 1        |               |  |
| Family construction form | M16           |  |
| Gender                   | female        |  |
| Color contact carrier    | black         |  |
| No. of poles             | 2             |  |
| PIN 1                    | Pin +         |  |
| PIN 2                    | Pin -         |  |