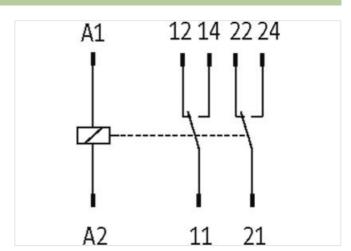

## **RELAY24V DC-2U(8A) FOR RTS-2FI**

Product discontinued, no alternative

2 NO/NC contacts 24 V DC

## Illustration

Product may differ from Image

| Commercial data                 |               |  |
|---------------------------------|---------------|--|
| ECLASS-6.0                      | 27371001      |  |
| ECLASS-7.0                      | 27371001      |  |
| ECLASS-8.0                      | 27371001      |  |
| ECLASS-9.0                      | 27371001      |  |
| ETIM-5.0                        | EC001437      |  |
| customs tariff number           | 85364900      |  |
| GTIN                            | 4048879025843 |  |
| Packaging unit                  | 1             |  |
| Mechanical data   Mounting data | a             |  |
| Height                          | 25 mm         |  |
| Width                           | 29 mm         |  |
| Depth                           | 12,4 mm       |  |