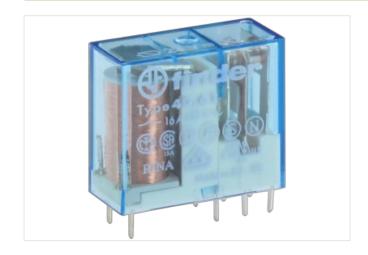

## **RELAY24V DC-2U(8A) FOR RTS-2FI**

Product discontinued, no alternative

2 NO/NC contacts 24 V DC

## Illustration

Product may differ from Image

| Commercial data                 |               |  |
|---------------------------------|---------------|--|
| ECLASS-6.0                      | 27371001      |  |
| ECLASS-7.0                      | 27371001      |  |
| ECLASS-8.0                      | 27371001      |  |
| ECLASS-9.0                      | 27371001      |  |
| ETIM-5.0                        | EC001437      |  |
| customs tariff number           | 85364900      |  |
| GTIN                            | 4048879025843 |  |
| Packaging unit                  | 1             |  |
| Mechanical data   Mounting data | a             |  |
| Height                          | 25 mm         |  |
| Width                           | 29 mm         |  |
| Depth                           | 12,4 mm       |  |