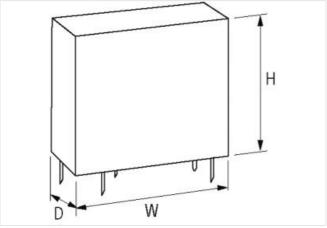

## Illustration

Product may differ from Image

| Commercial data                 |               |  |
|---------------------------------|---------------|--|
| ECLASS-6.0                      | 27371001      |  |
| ECLASS-7.0                      | 27371001      |  |
| ECLASS-8.0                      | 27371001      |  |
| ECLASS-9.0                      | 27371001      |  |
| ETIM-5.0                        | EC001437      |  |
| customs tariff number           | 85364900      |  |
| GTIN                            | 4048879025843 |  |
| Packaging unit                  | 1             |  |
| Mechanical data   Mounting data | a             |  |
| Height                          | 25 mm         |  |
| Width                           | 29 mm         |  |
| Depth                           | 12,4 mm       |  |