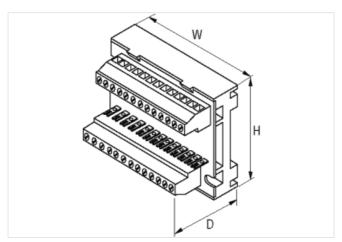

| ETIM-5.0                                 | EC000683                            |
|------------------------------------------|-------------------------------------|
| customs tariff number                    | 85369010                            |
| GTIN                                     | 4048879042277                       |
| Packaging unit                           | 1                                   |
| Electrical data   Supply                 |                                     |
| Operating voltage AC                     | 50 V                                |
| Operating voltage DC                     | 50 V                                |
| Operating current max.                   | 5 A                                 |
| Installation                             |                                     |
| Connection cross section max.            | 4 mm²                               |
| Installation   Connection                |                                     |
| Connection                               | Screw terminals SK                  |
| Connection information                   | Lötstützpunktpaare (Raster 5 mm)    |
| Device protection   Media                |                                     |
| Flame resistance                         | flame retardant                     |
| Mechanical data   Material data          |                                     |
| Housing properties                       | open design                         |
| Material housing                         | Plastic                             |
| Mechanical data   Mounting data          |                                     |
| Distance of solder pins                  | 24 mm                               |
| Mounting method                          | screwed, geschnappt                 |
| Suitable for mounting type               | Mounting rail TH35, G32, (EN 60715) |
| Height                                   | 63 mm                               |
| Width                                    | 45 mm                               |
| Depth                                    | 36 mm                               |
| Environmental characteristics   Climatic |                                     |
| Operating temperature min.               | -20 °C                              |
| Operating temperature max.               | 60 °C                               |