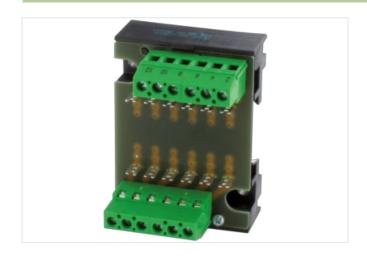

## **ASSEMBLY MODULE MP 6**

Mounting rail / screw-type terminal

6 pairs of solder pins screw terminals connected to solder pin pairs

## Illustration

Product may differ from Image

| Commercial data |          |  |
|-----------------|----------|--|
| ECLASS-6.0      | 27260710 |  |
| ECLASS-6.1      | 27141149 |  |
| ECLASS-7.0      | 27141149 |  |
| ECLASS-8.0      | 27141149 |  |
| ECLASS-9.0      | 27141149 |  |
| ECLASS-10.1     | 27141149 |  |
| ECLASS-11.1     | 27141149 |  |
| ECLASS-12.0     | 27141149 |  |