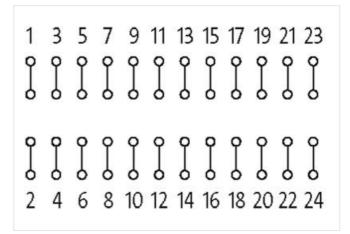

## **ASSEMBLY MODULE MP 12**

Mounting rail / screw-type terminal

12 pairs of solder pins screw terminals connected to solder pin pairs

| ETIM-5.0                                 | EC002780                            |
|------------------------------------------|-------------------------------------|
| customs tariff number                    | 85369010                            |
| GTIN                                     | 4048879042253                       |
| Packaging unit                           | 1                                   |
| Electrical data   Supply                 |                                     |
| Operating voltage AC                     | 50 V                                |
| Operating voltage DC                     | 50 V                                |
| Operating current max.                   | 5 A                                 |
| Installation                             |                                     |
| Connection cross section max.            | 4 mm²                               |
| Installation   Connection                |                                     |
| Connection                               | Screw terminals SK                  |
| Connection information                   | Lötstützpunktpaare (Raster 5 mm)    |
| Device protection   Media                |                                     |
| Flame resistance                         | flame retardant                     |
| Mechanical data   Material data          |                                     |
| Housing properties                       | open design                         |
| Material housing                         | Plastic                             |
| Mechanical data   Mounting data          |                                     |
| Distance of solder pins                  | 24 mm                               |
| Mounting method                          | screwed, geschnappt                 |
| Suitable for mounting type               | Mounting rail TH35, G32, (EN 60715) |
| Height                                   | 63 mm                               |
| Width                                    | 70 mm                               |
| Depth                                    | 36 mm                               |
| Environmental characteristics   Climatic |                                     |
| Operating temperature min.               | -20 °C                              |
| Operating temperature max.               | 60 °C                               |