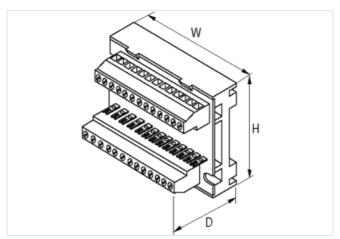

| ETIM-5.0                                 | EC002780                            |
|------------------------------------------|-------------------------------------|
| customs tariff number                    | 85369010                            |
| GTIN                                     | 4048879042253                       |
| Packaging unit                           | 1                                   |
| Electrical data   Supply                 |                                     |
| Operating voltage AC                     | 50 V                                |
| Operating voltage DC                     | 50 V                                |
| Operating current max.                   | 5 A                                 |
| Installation                             |                                     |
| Connection cross section max.            | 4 mm²                               |
| Installation   Connection                |                                     |
| Connection                               | Screw terminals SK                  |
| Connection information                   | Lötstützpunktpaare (Raster 5 mm)    |
| Device protection   Media                |                                     |
| Flame resistance                         | flame retardant                     |
| Mechanical data   Material data          |                                     |
| Housing properties                       | open design                         |
| Material housing                         | Plastic                             |
| Mechanical data   Mounting data          |                                     |
| Distance of solder pins                  | 24 mm                               |
| Mounting method                          | screwed, geschnappt                 |
| Suitable for mounting type               | Mounting rail TH35, G32, (EN 60715) |
| Height                                   | 63 mm                               |
| Width                                    | 70 mm                               |
| Depth                                    | 36 mm                               |
| Environmental characteristics   Climatic |                                     |
| Operating temperature min.               | -20 °C                              |
| Operating temperature max.               | 60 °C                               |