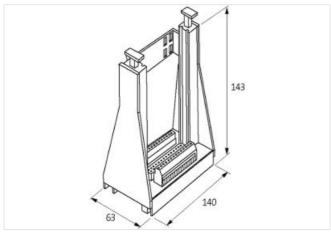

| ECLASS-8.0                          | 27440402                  |
|-------------------------------------|---------------------------|
| ECLASS-9.0                          | 27460201                  |
| ECLASS-10.1                         | 27440402                  |
| ECLASS-11.1                         | 27460201                  |
| ECLASS-12.0                         | 27460201                  |
| ETIM-5.0                            | EC002780                  |
| customs tariff number               | 85366990                  |
| GTIN                                | 4048879042215             |
| Packaging unit                      | 1                         |
| Electrical data   Supply            |                           |
| Operating voltage AC                | 250 V                     |
| Operating current max.              | 5 A                       |
| Installation                        |                           |
| Connection cross-section solid max. | 4 mm <sup>2</sup>         |
| Installation   Pin assignment       |                           |
| No. of poles                        | 31                        |
| Device protection   Electrical      |                           |
| Overvoltage category (EN 60664-1)   | I                         |
| Device protection   Media           |                           |
| Flame resistance                    | flame retardant           |
| Mechanical data                     |                           |
| Type of socket connector            | DIN 41617                 |
| Mechanical data   Material data     |                           |
| Material housing                    | Plastic                   |
| Mechanical data   Mounting data     |                           |
| Mounting method                     | screwed, geschnappt       |
| Suitable for mounting type          | mounting rail, (EN 60715) |
| Height                              | 137 mm                    |
| Width                               | 63 mm                     |
| Depth                               | 170 mm                    |