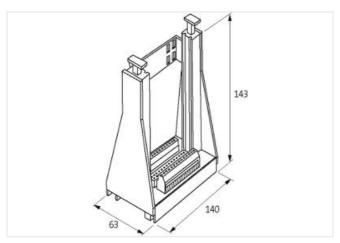

## **EUROCARD HOLDER**

SKP 32/1 F, 250V/4A, row b,z

Screw terminals 32-pole F (EN 60603) Row b, z 250 V AC

With the vertical snap adapter SASA 135 Art.-No. 63900 the holder can be mounted at right-angles on the rail. The D2 size is for a card without a front plate.

## Illustration

Product may differ from Image

| Commercial data |          |
|-----------------|----------|
| ECLASS-6.0      | 27260710 |

| =0.100=0                            |                           |
|-------------------------------------|---------------------------|
| ECLASS-7.0                          | 27440402                  |
| ECLASS-8.0                          | 27440402                  |
| ECLASS-9.0                          | 27440402                  |
| ECLASS-10.1                         | 27440402                  |
| ECLASS-11.1                         | 27460201                  |
| ECLASS-12.0                         | 27460201                  |
| ETIM-5.0                            | EC002780                  |
| customs tariff number               | 85366990                  |
| GTIN                                | 4048879042192             |
| Packaging unit                      | 1                         |
| Electrical data   Supply            |                           |
| Operating voltage AC                | 250 V                     |
| Operating current max.              | 4 A                       |
| Installation                        |                           |
| Connection cross-section solid max. | 4 mm <sup>2</sup>         |
| Installation   Pin assignment       |                           |
| No. of poles                        | 32                        |
| Device protection   Electrical      |                           |
| Overvoltage category (EN 60664-1)   | I                         |
| Device protection   Media           |                           |
| Flame resistance                    | flame retardant           |
| Mechanical data                     |                           |
| Type of socket connector            | F (EN 60603)              |
| Mechanical data   Material data     |                           |
| Material housing                    | Plastic                   |
| Mechanical data   Mounting data     |                           |
| Mounting method                     | screwed, geschnappt       |
| Suitable for mounting type          | mounting rail, (EN 60715) |