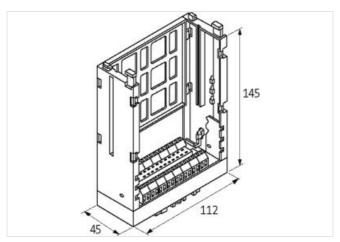

| stav | connected |
|------|-----------|
|      |           |

| ECLASS-9.0                          | 27460201                                        |
|-------------------------------------|-------------------------------------------------|
| ECLASS-10.1                         | 27440402                                        |
| ECLASS-11.1                         | 27460201                                        |
| ECLASS-12.0                         | 27460201                                        |
| ETIM-5.0                            | EC002780                                        |
| customs tariff number               | 85366990                                        |
| GTIN                                | 4048879042024                                   |
| Packaging unit                      | 1                                               |
| Electrical data   Supply            |                                                 |
| Operating voltage AC                | 250 V                                           |
| Operating current max.              | 5 A                                             |
| Installation                        |                                                 |
| Connection cross-section solid max. | 4 mm <sup>2</sup>                               |
| Installation   Pin assignment       |                                                 |
| No. of poles                        | 31                                              |
| Device protection   Electrical      |                                                 |
| Overvoltage category (EN 60664-1)   | I                                               |
| Device protection   Media           |                                                 |
| Flame resistance                    | flame retardant                                 |
| Mechanical data                     |                                                 |
| Type of socket connector            | DIN 41617                                       |
| Mechanical data   Material data     |                                                 |
| Material housing                    | Plastic                                         |
| Mechanical data   Mounting data     |                                                 |
| Mounting method                     | screwed, geschnappt                             |
| Suitable for mounting type          | horizontal, vertical, mounting rail, (EN 60715) |
| Height                              | 112 mm                                          |
| Width                               | 45 mm                                           |
| Depth                               | 145 mm                                          |