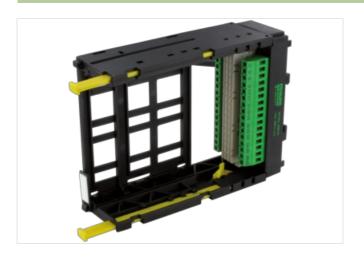

## **EUROCARD HOLDER**

**SKT 31** 

Screw terminals 31-pole (DIN 41617) all

The D2 size is for a card without a front plate.

To insert the card first press down the 2 yellow buttons. Then slide the Eurocard into the guide slots pushing until fully engaged. The card is now locked into position. It can be removed by pressing down on the 2 yellow buttons.