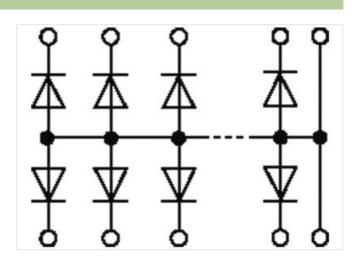

## MKS - D 10/1300-1 M DIODE MODULES

Mounting rail / screw-type terminal

10 diodes Common potential anode