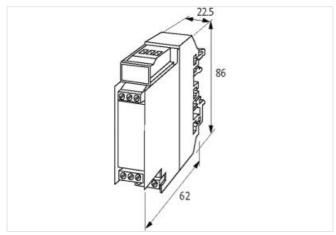

Murrelektronik ApS | Alexander Foss Gade 13, 1. | 9000 Aalborg | Fon +45 96 35 06 06 | Fax | shop@murrelektronik.dk | shop.murrelektronik.dk

| ETIM-5.0                                                                                                                                                                                  | EC002780                                                                                            |
|-------------------------------------------------------------------------------------------------------------------------------------------------------------------------------------------|-----------------------------------------------------------------------------------------------------|
| customs tariff number                                                                                                                                                                     | 85411000                                                                                            |
| GTIN                                                                                                                                                                                      | 4048879041959                                                                                       |
| Packaging unit                                                                                                                                                                            | 1                                                                                                   |
| Electrical data   Supply                                                                                                                                                                  |                                                                                                     |
| Operating voltage AC max.                                                                                                                                                                 | 48 V                                                                                                |
| Operating voltage DC max.                                                                                                                                                                 | 48 V                                                                                                |
| Installation                                                                                                                                                                              |                                                                                                     |
| Connection cross section max.                                                                                                                                                             | 4 mm <sup>2</sup>                                                                                   |
| Installation   Connection                                                                                                                                                                 |                                                                                                     |
| Connection                                                                                                                                                                                | Screw terminals SK                                                                                  |
| Mechanical data   Mounting data                                                                                                                                                           |                                                                                                     |
|                                                                                                                                                                                           |                                                                                                     |
| Mounting method                                                                                                                                                                           | geschnappt                                                                                          |
| Mounting method<br>Suitable for mounting type                                                                                                                                             | geschnappt<br>Mounting rail TH35, G32, (EN 60715)                                                   |
|                                                                                                                                                                                           |                                                                                                     |
| Suitable for mounting type                                                                                                                                                                | Mounting rail TH35, G32, (EN 60715)                                                                 |
| Suitable for mounting type<br>Height                                                                                                                                                      | Mounting rail TH35, G32, (EN 60715)<br>86 mm                                                        |
| Suitable for mounting type<br>Height<br>Width                                                                                                                                             | Mounting rail TH35, G32, (EN 60715)     86 mm     22,5 mm                                           |
| Suitable for mounting type<br>Height<br>Width<br>Depth                                                                                                                                    | Mounting rail TH35, G32, (EN 60715)     86 mm     22,5 mm                                           |
| Suitable for mounting type<br>Height<br>Width<br>Depth<br>Environmental characteristics   Climatic                                                                                        | Mounting rail TH35, G32, (EN 60715)     86 mm     22,5 mm     62 mm                                 |
| Suitable for mounting type<br>Height<br>Width<br>Depth<br>Environmental characteristics   Climatic<br>Operating temperature min.                                                          | Mounting rail TH35, G32, (EN 60715)   86 mm   22,5 mm   62 mm   -20 °C                              |
| Suitable for mounting type   Height   Width   Depth   Environmental characteristics   Climatic   Operating temperature min.   Operating temperature max.                                  | Mounting rail TH35, G32, (EN 60715)   86 mm   22,5 mm   62 mm   -20 °C                              |
| Suitable for mounting type   Height   Width   Depth   Environmental characteristics   Climatic   Operating temperature min.   Operating temperature max.   Connection type 1              | Mounting rail TH35, G32, (EN 60715)   86 mm   22,5 mm   62 mm   -20 °C   60 °C                      |
| Suitable for mounting type   Height   Width   Depth   Environmental characteristics   Climatic   Operating temperature min.   Operating temperature max.   Connection type 1   Connection | Mounting rail TH35, G32, (EN 60715)   86 mm   22,5 mm   62 mm   -20 °C   60 °C   Screw terminals SK |