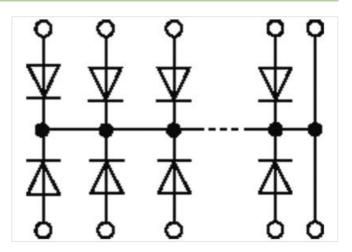

## MKS-D 10/1300-1 P DIODE MODULES

Mounting rail / screw-type terminal

10 diodes Common potential cathode