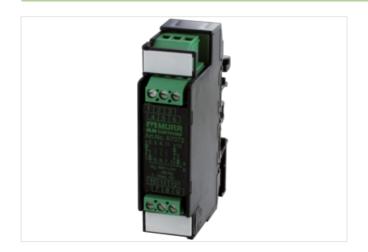

## MKS-D 10/1300-1 P DIODE MODULES

Mounting rail / screw-type terminal

10 diodes Common potential cathode

## Illustration

Product may differ from Image

| Commercial data |          |  |
|-----------------|----------|--|
| ECLASS-6.0      | 27371010 |  |
| ECLASS-6.1      | 27371010 |  |
| ECLASS-7.0      | 27371010 |  |
| ECLASS-8.0      | 27371010 |  |
| ECLASS-9.0      | 27371010 |  |
| ECLASS-10.1     | 27371010 |  |
| ECLASS-11.1     | 27371010 |  |
| ECLASS-12.0     | 27371010 |  |