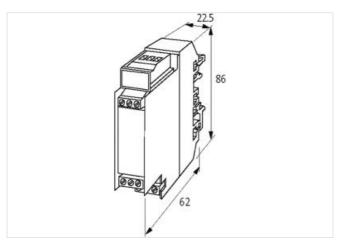

stay connected

| ETIM-5.0                                 | EC002780                            |  |
|------------------------------------------|-------------------------------------|--|
| customs tariff number                    | 85411000                            |  |
| GTIN                                     | 4048879041935                       |  |
| Packaging unit                           | 1                                   |  |
| Electrical data   Supply                 |                                     |  |
| Operating voltage AC max.                | 48 V                                |  |
| Operating voltage DC max.                | 48 V                                |  |
| Installation                             |                                     |  |
| Connection cross section max.            | 4 mm²                               |  |
| Installation   Connection                |                                     |  |
| Connection                               | Screw terminals SK                  |  |
| Mechanical data   Mounting data          |                                     |  |
| Mounting method                          | geschnappt                          |  |
| Suitable for mounting type               | Mounting rail TH35, G32, (EN 60715) |  |
| Height                                   | 86 mm                               |  |
| Width                                    | 22,5 mm                             |  |
| Depth                                    | 62 mm                               |  |
| Environmental characteristics   Climatic |                                     |  |
| Operating temperature min.               | -20 °C                              |  |
| Operating temperature max.               | 60 °C                               |  |
| Connection type 1                        |                                     |  |
| Connection                               | Screw terminals SK                  |  |
| Family construction form                 | terminal                            |  |
| Gender                                   | female                              |  |
| No. of poles                             | 12                                  |  |