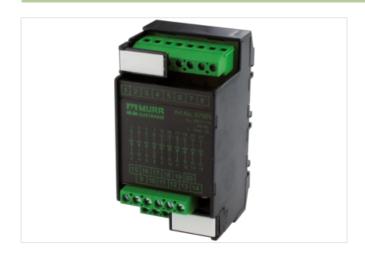

## MKS - D 20/1300-1 M DIODE MODULES

Mounting rail / screw-type terminal

20 diodes Common potential anode

## Illustration

Product may differ from Image

| Commercial data |          |  |
|-----------------|----------|--|
| ECLASS-6.0      | 27371010 |  |
| ECLASS-6.1      | 27371010 |  |
| ECLASS-7.0      | 27371010 |  |
| ECLASS-8.0      | 27371010 |  |
| ECLASS-9.0      | 27371010 |  |
| ECLASS-10.1     | 27371010 |  |
| ECLASS-11.1     | 27371010 |  |
| ECLASS-12.0     | 27371010 |  |