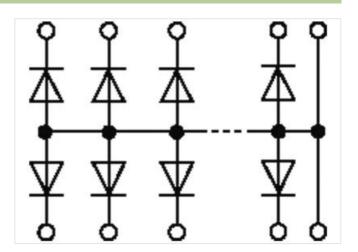

## MKS - D 20/1300-1 M DIODE MODULES

Mounting rail / screw-type terminal

20 diodes Common potential anode