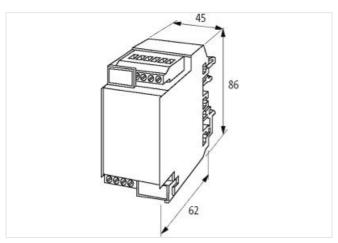

| ETIM-5.0                                 | EC002780                            |
|------------------------------------------|-------------------------------------|
| customs tariff number                    | 85411000                            |
| GTIN                                     | 4048879041928                       |
| Packaging unit                           | 1                                   |
| Electrical data   Supply                 |                                     |
| Operating voltage AC max.                | 48 V                                |
| Operating voltage DC max.                | 48 V                                |
| Installation                             |                                     |
| Connection cross section max.            | 4 mm²                               |
| Installation   Connection                |                                     |
| Connection                               | Screw terminals SK                  |
| Mechanical data   Mounting data          |                                     |
| Mounting method                          | geschnappt                          |
| Suitable for mounting type               | Mounting rail TH35, G32, (EN 60715) |
| Height                                   | 86 mm                               |
| Width                                    | 45 mm                               |
| Depth                                    | 62 mm                               |
| Environmental characteristics   Climatic |                                     |
| Operating temperature min.               | -20 °C                              |
| Operating temperature max.               | 60 °C                               |
| Connection type 1                        |                                     |
| Connection                               | Screw terminals SK                  |
| Family construction form                 | terminal                            |
| Gender                                   | female                              |
|                                          | Terriale                            |