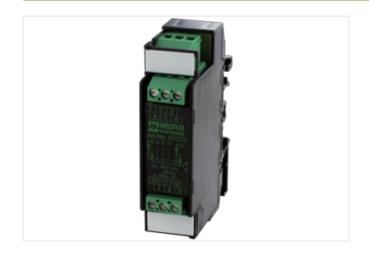

## MKS - D 6/1300 - 1 DIODE MODULES

Mounting rail / screw-type terminal

Universal diode 1 300 V, 1 A 6 diodes separation contact via pluggable jumpers Diode modules are suitable for the suppression of inductive loads (valve, contactor, etc.)

## Illustration

Product may differ from Image

| Commercial data |          |  |
|-----------------|----------|--|
| ECLASS-6.0      | 27371010 |  |
| ECLASS-6.1      | 27371010 |  |
| ECLASS-7.0      | 27371010 |  |
| ECLASS-8.0      | 27371010 |  |
| ECLASS-9.0      | 27371010 |  |
| ECLASS-10.1     | 27371010 |  |