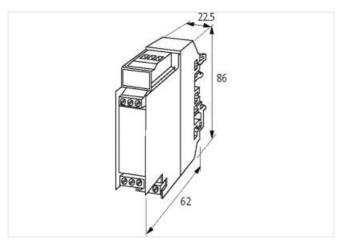

| ECLASS-11.1                              | 27371010                            |  |
|------------------------------------------|-------------------------------------|--|
|                                          |                                     |  |
| ECLASS-12.0                              | 27371010                            |  |
| ETIM-5.0                                 | EC002780                            |  |
| customs tariff number                    | 85411000                            |  |
| GTIN                                     | 4048879041904                       |  |
| Packaging unit                           | 1                                   |  |
| Electrical data   Supply                 |                                     |  |
| Operating voltage AC max.                | 48 V                                |  |
| Operating voltage DC max.                | 48 V                                |  |
| Mechanical data   Mounting data          |                                     |  |
| Mounting method                          | geschnappt                          |  |
| Suitable for mounting type               | Mounting rail TH35, G32, (EN 60715) |  |
| Height                                   | 86 mm                               |  |
| Width                                    | 22,5 mm                             |  |
| Depth                                    | 62 mm                               |  |
| Environmental characteristics   Climatic |                                     |  |
| Operating temperature min.               | -20 °C                              |  |
| Operating temperature max.               | 60 °C                               |  |
| Connection type 1                        |                                     |  |
| Connection                               | Screw terminals SK                  |  |
| Family construction form                 | terminal                            |  |
| Gender                                   | female                              |  |
| No. of poles                             | 12                                  |  |