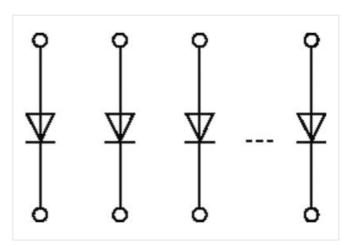

## MKS - D 6/1300 - 1 DIODE MODULES

Mounting rail / screw-type terminal

Universal diode 1 300 V, 1 A 6 diodes separation contact via pluggable jumpers Diode modules are suitable for the suppression of inductive loads (valve, contactor, etc.)