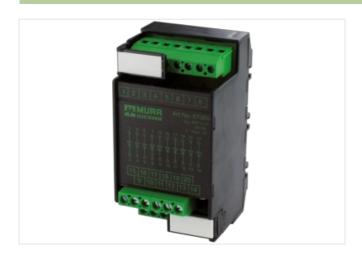

## MKS - D 10/1300 - 1 DIODE MODULES

Mounting rail / screw-type terminal

Universal diode 1 300 V, 1 A 10 diodes separation contact via pluggable jumpers Diode modules are suitable for the suppression of inductive loads (valve, contactor, etc.)

## Illustration

Product may differ from Image

| 27371010 |                                              |
|----------|----------------------------------------------|
| 27371010 |                                              |
| 27371010 |                                              |
| 27371010 |                                              |
| 27371010 |                                              |
| 27371010 |                                              |
|          | 27371010<br>27371010<br>27371010<br>27371010 |