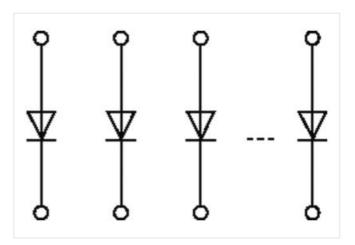

## MKS - D 10/1300 - 1 DIODE MODULES

Mounting rail / screw-type terminal

Universal diode 1 300 V, 1 A 10 diodes separation contact via pluggable jumpers Diode modules are suitable for the suppression of inductive loads (valve, contactor, etc.)