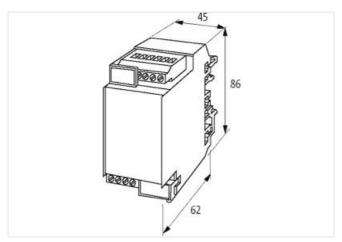

| ECLASS-11.1                              | 27371010                            |
|------------------------------------------|-------------------------------------|
| ECLASS-12.0                              | 27371010                            |
| ETIM-5.0                                 | EC002780                            |
| customs tariff number                    | 85411000                            |
| GTIN                                     | 4048879041874                       |
| Packaging unit                           | 1                                   |
| Electrical data   Supply                 |                                     |
| Operating voltage AC max.                | 48 V                                |
| Operating voltage DC max.                | 48 V                                |
| Mechanical data   Mounting data          |                                     |
| Mounting method                          | geschnappt                          |
| Suitable for mounting type               | Mounting rail TH35, G32, (EN 60715) |
| Height                                   | 86 mm                               |
| Width                                    | 45 mm                               |
| Depth                                    | 62 mm                               |
| Environmental characteristics   Climatic |                                     |
| Operating temperature min.               | -20 °C                              |
| Operating temperature max.               | 60 °C                               |
| Connection type 1                        |                                     |
| Connection                               | Screw terminals SK                  |
| Family construction form                 | terminal                            |
| Gender                                   | female                              |
| No. of poles                             | 20                                  |