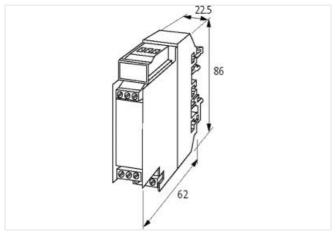

Murrelektronik ApS | Alexander Foss Gade 13, 1. | 9000 Aalborg | Fon +45 96 35 06 06 | Fax | shop@murrelektronik.dk | shop.murrelektronik.dk

| ECLASS-11.1                              | 27371010                            |  |
|------------------------------------------|-------------------------------------|--|
| ECLASS-12.0                              | 27371010                            |  |
| ETIM-5.0                                 | EC002780                            |  |
| customs tariff number                    | 85411000                            |  |
| GTIN                                     | 4048879041843                       |  |
| Packaging unit                           | 1                                   |  |
| Mechanical data   Mounting data          |                                     |  |
| Mounting method                          | geschnappt                          |  |
| Suitable for mounting type               | Mounting rail TH35, G32, (EN 60715) |  |
| Height                                   | 86 mm                               |  |
| Width                                    | 22,5 mm                             |  |
| Depth                                    | 62 mm                               |  |
| Environmental characteristics   Climatic |                                     |  |
| Operating temperature min.               | -20 °C                              |  |
| Operating temperature max.               | 0° 00                               |  |
| Connection type 1                        |                                     |  |
| Connection                               | Screw terminals SK                  |  |
| Family construction form                 | terminal                            |  |
| Gender                                   | female                              |  |
| No. of poles                             | 12                                  |  |