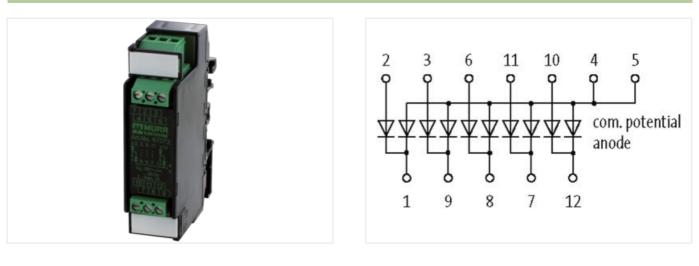

## MKS-LDP 5/1300 - 1 M DIODE MODULES

Mounting rail / screw-type terminal

Universal diode 1 300 V, 1 A 5 pair of diodes Common potential anode Pairs of joined diodes with common control for lamp test

## Illustration

Product may differ from Image