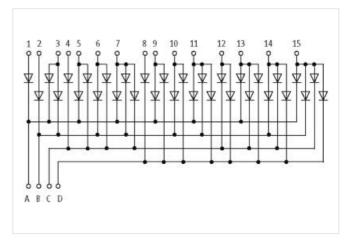

## MKS/BCD-1300 DIODE MODULES

Mounting rail / screw-type terminal

Universal diode 1 300 V, 1 A Diode logic for converting hexadecimal to binary numbers

stay connected

| ETIM-5.0                                 | EC002780                            |  |
|------------------------------------------|-------------------------------------|--|
| customs tariff number                    | 85411000                            |  |
| GTIN                                     | 4048879041829                       |  |
| Packaging unit                           | 1                                   |  |
| Mechanical data   Mounting data          |                                     |  |
| Mounting method                          | geschnappt                          |  |
| Suitable for mounting type               | Mounting rail TH35, G32, (EN 60715) |  |
| Height                                   | 86 mm                               |  |
| Width                                    | 67,5 mm                             |  |
| Depth                                    | 62 mm                               |  |
| Environmental characteristics   Climatic |                                     |  |
| Operating temperature min.               | -20 °C                              |  |
| Operating temperature max.               | 60 °C                               |  |
| Connection type 2                        |                                     |  |
| Connection                               | Screw terminals SK                  |  |
| Family construction form                 | terminal                            |  |
| Gender                                   | female                              |  |
| No. of poles                             | 4                                   |  |
| PIN 1                                    | D                                   |  |
| PIN 2                                    | С                                   |  |
| PIN 3                                    | В                                   |  |
| PIN 4                                    | A                                   |  |
| Connection                               | Screw terminals SK                  |  |
| Family construction form                 | terminal                            |  |
| Gender                                   | female                              |  |
| No. of poles                             | 15                                  |  |