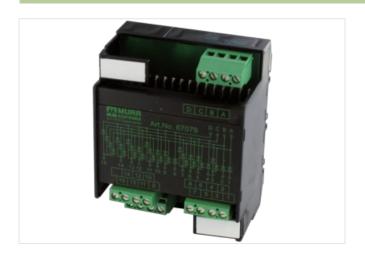

## MKS/BCD-1300 DIODE MODULES

Mounting rail / screw-type terminal

Universal diode 1 300 V, 1 A Diode logic for converting hexadecimal to binary numbers

## Illustration

Product may differ from Image

| Commercial data |          |  |
|-----------------|----------|--|
| ECLASS-6.0      | 27371010 |  |
| ECLASS-6.1      | 27371010 |  |
| ECLASS-7.0      | 27371010 |  |
| ECLASS-8.0      | 27371010 |  |
| ECLASS-9.0      | 27371010 |  |
| ECLASS-10.1     | 27371010 |  |
| ECLASS-11.1     | 27371010 |  |
| ECLASS-12.0     | 27371010 |  |