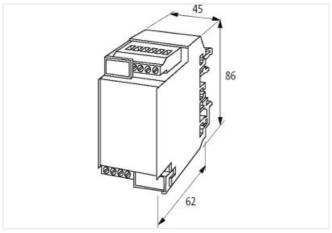

| ECLASS-11.1                     | 27371010                            |
|---------------------------------|-------------------------------------|
| ECLASS-12.0                     | 27371010                            |
| ETIM-5.0                        | EC002780                            |
| customs tariff number           | 85411000                            |
| GTIN                            | 4048879041768                       |
| Packaging unit                  | 1                                   |
| Mechanical data   Mounting data |                                     |
| Mounting method                 | geschnappt                          |
| Suitable for mounting type      | Mounting rail TH35, G32, (EN 60715) |
| Height                          | 86 mm                               |
| Width                           | 45 mm                               |
| Depth                           | 62 mm                               |
| Connection type 1               |                                     |
| Connection                      | Screw terminals SK                  |
| Family construction form        | terminal                            |
| Gender                          | female                              |
| No. of poles                    | 21                                  |