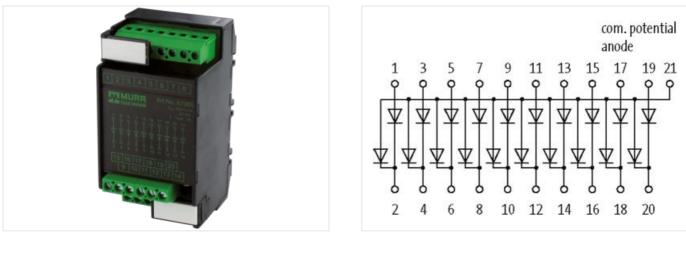

## MKS-10/LDP 1300-1 M DIODE MODULES

Mounting rail / screw-type terminal

Universal diode 1 300 V, 1 A 10 pair of diodes Common potential anode