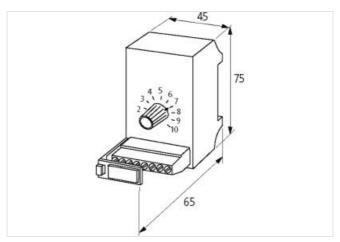

stay connected

| customs tariff number                    | 85334010                  |
|------------------------------------------|---------------------------|
| GTIN                                     | 4048879041669             |
| Packaging unit                           | 1                         |
| Electrical data                          |                           |
| Power max.                               | 1 W                       |
| Linearity                                | ±3 %                      |
| Resistance                               | 5 kΩ                      |
| Resistance tolerance                     | 20 %                      |
| Electrical data   Input                  |                           |
| Power loss max.                          | 0,25 W                    |
| Mechanical data   Mounting data          |                           |
| Mounting method                          | geschnappt                |
| Suitable for mounting type               | mounting rail, (EN 60715) |
| Height                                   | 75 mm                     |
| Width                                    | 45 mm                     |
| Depth                                    | 65 mm                     |
| Environmental characteristics   Climatic |                           |
| Operating temperature min.               | 0 ℃                       |
| Operating temperature max.               | 60 °C                     |