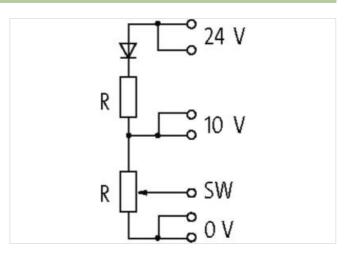

## **MPOT POTENTIOMETER MODULE**

5K-Ohm/270 degree

270° potentiometer

 $5 k\Omega$ 

The 10-turn potentiometer has a decimal scale and locking lever

The potentiometer modules are fitted with standard values. They are available as 270° potentiometer and as 10-turn potentiometer with fine adjustment. They can be operated with 10 V DC or 24 V DC. A resistor reduces the voltage so that a 24 V DC voltage can be reduced to operate between approx. 0...11 V. The connection is via terminals.