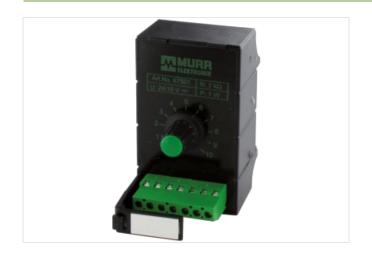

## **MPOT POTENTIOMETER MODULE**

5K-Ohm/270 degree

270° potentiometer

 $5 k\Omega$ 

The 10-turn potentiometer has a decimal scale and locking lever

The potentiometer modules are fitted with standard values. They are available as 270° potentiometer and as 10-turn potentiometer with fine adjustment. They can be operated with 10 V DC or 24 V DC. A resistor reduces the voltage so that a 24 V DC voltage can be reduced to operate between approx. 0...11 V. The connection is via terminals.

## Illustration

Product may differ from Image

| Commercial data |          |
|-----------------|----------|
| ECLASS-6.0      | 27371227 |
| ECLASS-6.1      | 27371227 |
| ECLASS-7.0      | 27371227 |
| ECLASS-8.0      | 27371227 |
| ECLASS-9.0      | 27371227 |
| ECLASS-10.1     | 27371227 |
| ECLASS-11.1     | 27371227 |
| ECLASS-12.0     | 27371227 |
| ETIM-5.0        | EC001027 |