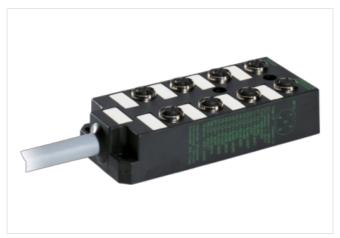

## M12-DISTRIBUTOR BOX 8-WAY, 5-POLE WITHOUT LED

MVC8-UQQ15.0-XA 15m PUR-CNOMO-cable 16x0,34/3x1

8-way, 5-pole PUR/PVC (CNOMO) 15.0 m without LED Further cable lengths on request.

## Illustration

Product may differ from Image

| Commercial data                        |                   |
|----------------------------------------|-------------------|
| ECLASS-6.0                             | 27279219          |
| ECLASS-7.0                             | 27279219          |
| ECLASS-8.0                             | 27279219          |
| ECLASS-9.0                             | 27440108          |
| ETIM-5.0                               | EC002585          |
| customs tariff number                  | 85444290          |
| GTIN                                   | 4048879000222     |
| Packaging unit                         | 1                 |
| Electrical data   Supply               |                   |
| Operating voltage DC                   | 24 V              |
| Current operating per contact max.     | 4 A               |
| Total current max.                     | 10 A              |
| Industrial communication               |                   |
| Number of signals per port             | 2                 |
| Installation   Connection              |                   |
| Mounting set                           | M12 x 1           |
| Device protection   Electrical         |                   |
| Degree of protection (EN IEC 60529)    | IP67              |
| Additional condition protection degree | inserted, screwed |
| Mechanical data   Mounting data        |                   |
| Mounting method                        | Schraubgewinde    |
| Height                                 | 127 mm            |