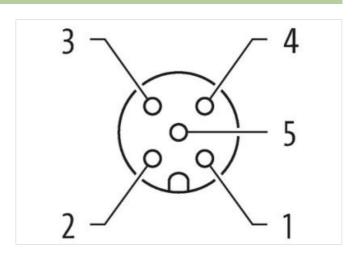

| Width                                    | 54 mm          |  |
|------------------------------------------|----------------|--|
| Depth                                    | 29 mm          |  |
| Environmental characteristics   Climatic |                |  |
| Operating temperature min.               | -20 °C         |  |
| Operating temperature max.               | 80 °C          |  |
| Connection type 3                        |                |  |
| Family construction form                 | free cable end |  |
| Color contact carrier                    | gray           |  |
| No. of poles                             | 13             |  |
| Family construction form                 | free cable end |  |
| No. of poles                             | 19             |  |
| Family construction form                 | M12            |  |
| Gender                                   | female         |  |
| Color contact carrier                    | black          |  |
| Coding                                   | A              |  |
| No. of poles                             | 5              |  |
| PIN 1                                    | +              |  |
| PIN 3                                    | -              |  |
| PIN 5                                    | PE             |  |