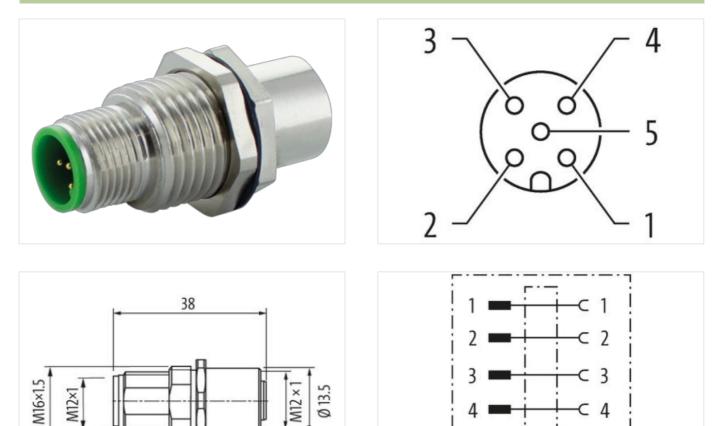

## M12-PANEL FEED THROUGH 5POLE A-COD

Adapter Male - female M12 – M12, 5-pole shielded

SW 18

Product may differ from Image

| Commercial data                          |                                                                                                                                                |
|------------------------------------------|------------------------------------------------------------------------------------------------------------------------------------------------|
| ECLASS-6.0                               | 27279218                                                                                                                                       |
| ECLASS-7.0                               | 27279218                                                                                                                                       |
| ECLASS-8.0                               | 27279218                                                                                                                                       |
| ECLASS-9.0                               | 27060311                                                                                                                                       |
| ECLASS-10.1                              | 27440109                                                                                                                                       |
| ECLASS-11.1                              | 27440109                                                                                                                                       |
| ECLASS-12.0                              | 27440109                                                                                                                                       |
| ETIM-5.0                                 | EC001855                                                                                                                                       |
| customs tariff number                    | 85366990                                                                                                                                       |
| GTIN                                     | 4048879254854                                                                                                                                  |
| Packaging unit                           | 1                                                                                                                                              |
| Electrical data   Supply                 |                                                                                                                                                |
| Operating voltage AC max.                | 60 V                                                                                                                                           |
| Operating voltage DC max.                | 60 V                                                                                                                                           |
| Current operating per contact max.       | 4 A                                                                                                                                            |
| Installation   Connection                |                                                                                                                                                |
| Fightening torque                        | 0,6 Nm                                                                                                                                         |
| Mounting set                             | M12 x 1                                                                                                                                        |
| Device protection   Electrical           |                                                                                                                                                |
| Additional condition protection degree   | inserted, screwed                                                                                                                              |
| Rated surge voltage                      | 1,5 kV                                                                                                                                         |
| Mechanical data   Material data          |                                                                                                                                                |
| Coating housing                          | nickel plated                                                                                                                                  |
| Material housing                         | Brass                                                                                                                                          |
| Mechanical data   Mounting data          |                                                                                                                                                |
| Mounting method                          | inserted, screwed, Shaking protection                                                                                                          |
| Environmental characteristics   Climatic |                                                                                                                                                |
| Operating temperature min.               | -25 °C                                                                                                                                         |
| Operating temperature max.               | 85 °C                                                                                                                                          |
| Important installation notes             |                                                                                                                                                |
| Note on strain relief                    | Protect the connectors by suitable measures from mechanical loads, e.g. by the usage of cable ties.                                            |
| Note on bending radius                   | Attention: Observe the permissible bending radii when laying cables, as the IP protection class can be endangered by excessive bending forces. |