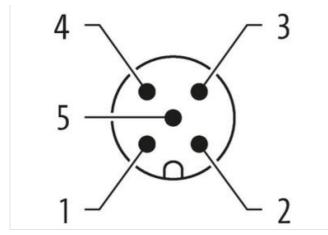

## M12-PANEL FEED THROUGH 5POLE A-COD

Adapter Male - female M12 – M12, 5-pole shielded

SW 18

Product may differ from Image

| Commercial data                          |                                                                                                                                                |
|------------------------------------------|------------------------------------------------------------------------------------------------------------------------------------------------|
| ECLASS-6.0                               | 27279218                                                                                                                                       |
| ECLASS-7.0                               | 27279218                                                                                                                                       |
| ECLASS-8.0                               | 27279218                                                                                                                                       |
| ECLASS-9.0                               | 27060311                                                                                                                                       |
| ECLASS-10.1                              | 27440109                                                                                                                                       |
| ECLASS-11.1                              | 27440109                                                                                                                                       |
| ECLASS-12.0                              | 27440109                                                                                                                                       |
| ETIM-5.0                                 | EC001855                                                                                                                                       |
| customs tariff number                    | 85366990                                                                                                                                       |
| GTIN                                     | 4048879254854                                                                                                                                  |
| Packaging unit                           | 1                                                                                                                                              |
| Electrical data   Supply                 |                                                                                                                                                |
| Operating voltage AC max.                | 60 V                                                                                                                                           |
| Operating voltage DC max.                | 60 V                                                                                                                                           |
| Current operating per contact max.       | 4 A                                                                                                                                            |
| Installation   Connection                |                                                                                                                                                |
| Fightening torque                        | 0,6 Nm                                                                                                                                         |
| Mounting set                             | M12 x 1                                                                                                                                        |
| Device protection   Electrical           |                                                                                                                                                |
| Additional condition protection degree   | inserted, screwed                                                                                                                              |
| Rated surge voltage                      | 1,5 kV                                                                                                                                         |
| Mechanical data   Material data          |                                                                                                                                                |
| Coating housing                          | nickel plated                                                                                                                                  |
| Material housing                         | Brass                                                                                                                                          |
| Mechanical data   Mounting data          |                                                                                                                                                |
| Mounting method                          | inserted, screwed, Shaking protection                                                                                                          |
| Environmental characteristics   Climatic |                                                                                                                                                |
| Operating temperature min.               | -25 °C                                                                                                                                         |
| Operating temperature max.               | 85 °C                                                                                                                                          |
| Important installation notes             |                                                                                                                                                |
| Note on strain relief                    | Protect the connectors by suitable measures from mechanical loads, e.g. by the usage of cable ties.                                            |
| Note on bending radius                   | Attention: Observe the permissible bending radii when laying cables, as the IP protection class can be endangered by excessive bending forces. |