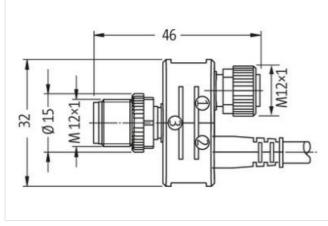

## T-COUPLER M12FEM.8P/M12MALE 3P + M12MALE 4P+CABLE

T-coupler (SlimLine) M12 – M12 3-pole, shielded Connection cable 0.15 m Distribution function (NO) Plastic housings with good resistance against chemicals and oils. The resistance to aggressive media should be individually tested for your application. Further details on request.