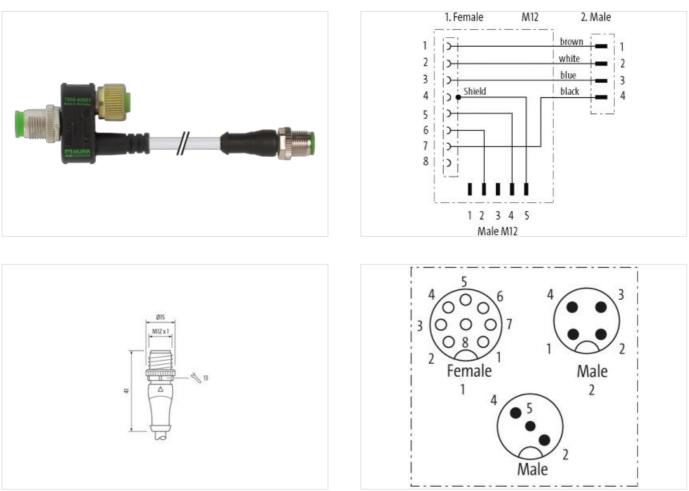

## T-COUPLER M12FEM.8P/M12MALE 3P + M12MALE 4P+CABLE

T-coupler (SlimLine) M12 – M12 3-pole, shielded Connection cable 0.15 m Distribution function (NO) Plastic housings with good resistance against chemicals and oils. The resistance to aggressive media should be individually tested for your application. Further details on request.