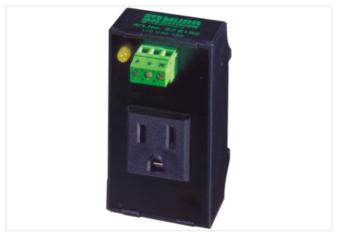

## **MSVD POWER SOCKET NEMA WITH LED**

Mounting rail

USA (NEMA 5-15) Screw terminals LED (yellow)

## Illustration

Product may differ from Image

| Commercial data                 |                     |  |
|---------------------------------|---------------------|--|
|                                 |                     |  |
| ECLASS-6.0                      | 27189217            |  |
| ECLASS-6.1                      | 27142305            |  |
| ECLASS-7.0                      | 27142305            |  |
| ECLASS-8.0                      | 27142305            |  |
| ECLASS-9.0                      | 27142305            |  |
| ECLASS-10.1                     | 27142305            |  |
| ECLASS-11.1                     | 27142305            |  |
| ECLASS-12.0                     | 27142305            |  |
| ETIM-5.0                        | EC000020            |  |
| customs tariff number           | 85366990            |  |
| GTIN                            | 4048879039642       |  |
| Packaging unit                  | 1                   |  |
| Electrical data   Supply        |                     |  |
| Operating voltage AC            | 127 V               |  |
| Operating current               | 15 A                |  |
| Installation                    |                     |  |
| Connection cross section max.   | 2,5 mm <sup>2</sup> |  |
| AWG number                      | 14                  |  |
| Installation   Connection       |                     |  |
| Connection                      | Screw terminals SK  |  |
| Mechanical data   Mounting data |                     |  |