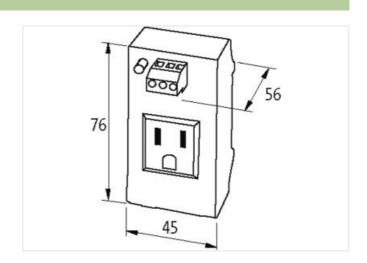

| Mounting method            | geschnappt                |
|----------------------------|---------------------------|
| Suitable for mounting type | mounting rail, (EN 60715) |
| Height                     | 75 mm                     |
| Width                      | 45 mm                     |
| Depth                      | 56 mm                     |