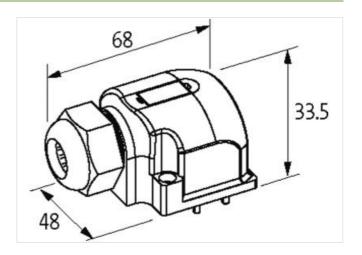

## Illustration

Product may differ from Image

| Commercial data                 |               |
|---------------------------------|---------------|
| ECLASS-6.0                      | 27143423      |
| ECLASS-6.1                      | 27279219      |
| ECLASS-7.0                      | 27279219      |
| ECLASS-8.0                      | 27279219      |
| ECLASS-9.0                      | 27440108      |
| ECLASS-10.1                     | 27440108      |
| ECLASS-11.1                     | 27440108      |
| ECLASS-12.0                     | 27440108      |
| ETIM-5.0                        | EC002585      |
| customs tariff number           | 85444290      |
| GTIN                            | 4048879058148 |
| Packaging unit                  | 1             |
| Electrical data   Supply        |               |
| Total current max.              | 8 A           |
| Mechanical data   Mounting data |               |
| Height                          | 33 mm         |
| Width                           | 48 mm         |
| Depth                           | 68 mm         |
| Connection type 2               |               |
| Family construction form        | M12           |
| Gender                          | female        |
| Color contact carrier           | black         |