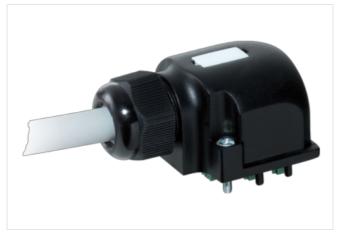

## **CAP FOR D-BOX M12 6-WAY 5-POLE**

Pot.-sep. 5m PUR/PVC-JB, 12x0,34+5x0,75

for 6-way distribution boxes, 5-pole PUR/PVC 5.0 m potentially separated New Art.-No. 8000-86659-3920500 Plastic housings with good resistance against chemicals and oils.

## Illustration

Product may differ from Image

| Commercial data                 |               |
|---------------------------------|---------------|
| ECLASS-6.0                      | 27143423      |
| ECLASS-6.1                      | 27279219      |
| ECLASS-7.0                      | 27279219      |
| ECLASS-8.0                      | 27279219      |
| ECLASS-9.0                      | 27440108      |
| ECLASS-10.1                     | 27440108      |
| ECLASS-11.1                     | 27440108      |
| ECLASS-12.0                     | 27440108      |
| ETIM-5.0                        | EC002585      |
| customs tariff number           | 85444290      |
| GTIN                            | 4048879058148 |
| Packaging unit                  | 1             |
| Electrical data   Supply        |               |
| Total current max.              | 8 A           |
| Mechanical data   Mounting data |               |
| Height                          | 33 mm         |
| Width                           | 48 mm         |
| Depth                           | 68 mm         |
| Connection type 2               |               |
| Family construction form        | M12           |
| Gender                          | female        |
| Color contact carrier           | black         |