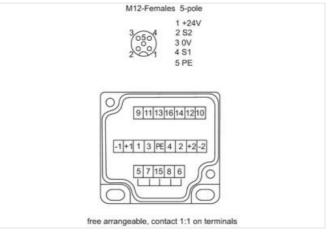

| stay | connected |
|------|-----------|
|------|-----------|

| Packaging unit                  | 1                       |
|---------------------------------|-------------------------|
| Electrical data   Supply        |                         |
| Total current max.              | 8 A                     |
| Installation                    |                         |
| Connection cross section max.   | 1,5 mm²                 |
| AWG number max.                 | 16                      |
| Installation   Connection       |                         |
| Connection                      | Screw plug-in terminals |
| Mechanical data   Mounting data |                         |
| Height                          | 33,5 mm                 |
| Width                           | 48 mm                   |
| Depth                           | 68 mm                   |
| Connection type 2               |                         |
| Family construction form        | Сар                     |
| No. of poles                    | 21                      |
| Family construction form        | M12                     |
| Gender                          | female                  |
| Color contact carrier           | black                   |
| Coding                          | A                       |
| No. of poles                    | 5                       |
| PIN 1                           | 24 V DC                 |
| PIN 2                           | S 2                     |
| PIN 3                           | 0 V                     |
| PIN 4                           | S1                      |
| PIN 5                           | PE                      |