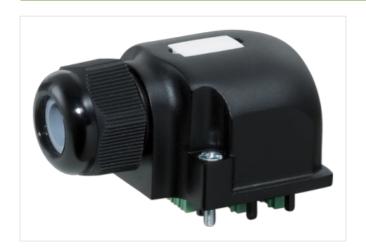

## Illustration

Product may differ from Image

| Commercial data       |               |  |
|-----------------------|---------------|--|
| ECLASS-6.0            | 27143423      |  |
| ECLASS-6.1            | 27279219      |  |
| ECLASS-7.0            | 27279219      |  |
| ECLASS-8.0            | 27279219      |  |
| ECLASS-9.0            | 27440108      |  |
| ECLASS-10.1           | 27440111      |  |
| ECLASS-11.1           | 27440111      |  |
| ECLASS-12.0           | 27440111      |  |
| ETIM-5.0              | EC002585      |  |
| customs tariff number | 85369010      |  |
| GTIN                  | 4048879058025 |  |