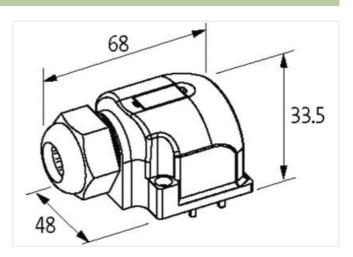

| stay | connected |
|------|-----------|
|------|-----------|

| Packaging unit                  | 1                       |
|---------------------------------|-------------------------|
| Electrical data   Supply        |                         |
| Total current max.              | 8 A                     |
| Installation                    |                         |
| Connection cross section max.   | 1,5 mm²                 |
| AWG number max.                 | 16                      |
| Installation   Connection       |                         |
| Connection                      | Screw plug-in terminals |
| Mechanical data   Mounting data |                         |
| Height                          | 33,5 mm                 |
| Width                           | 48 mm                   |
| Depth                           | 68 mm                   |
| Connection type 2               |                         |
| Family construction form        | Сар                     |
| No. of poles                    | 21                      |
| Family construction form        | M12                     |
| Gender                          | female                  |
| Color contact carrier           | black                   |
| Coding                          | A                       |
| No. of poles                    | 5                       |
| PIN 1                           | 24 V DC                 |
| PIN 2                           | S 2                     |
| PIN 3                           | 0 V                     |
| PIN 4                           | S1                      |
| PIN 5                           | PE                      |