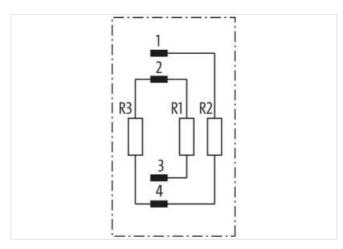

## Illustration

Commercial data

stay connected

| ECLASS-6.0                                     | 19070403                              |
|------------------------------------------------|---------------------------------------|
| ECLASS-6.1                                     | 27260702                              |
| ECLASS-7.0                                     | 27440390                              |
| ECLASS-8.0                                     | 27440190                              |
| ECLASS-9.0                                     | 27440190                              |
| ECLASS-10.1                                    | 27440190                              |
| ECLASS-11.1                                    | 27440190                              |
| ECLASS-12.0                                    | 27440190                              |
| ETIM-5.0                                       | EC001855                              |
| customs tariff number                          | 85331000                              |
| GTIN                                           | 4048879198592                         |
| Packaging unit                                 | 1                                     |
| Electrical data   Supply                       |                                       |
| Operating voltage DC max.                      | 30 V                                  |
| Operating voltage DC max. (UL-listed)          | 30 V                                  |
| Current operating per contact max.             | 4 A                                   |
| Installation   Pin assignment                  |                                       |
| Coding                                         | В                                     |
| Device protection   Electrical                 |                                       |
| Additional condition protection degree         | inserted, screwed                     |
| Pollution Degree                               | 3                                     |
| Rated surge voltage                            | 0,8 kV                                |
| Material group (IEC 60664-1)                   | I                                     |
| Mechanical data   Material data                |                                       |
| Coating locking                                | Nickeled                              |
| Locking material                               | Zinc die-casting                      |
| Mechanical data   Mounting data                |                                       |
| Mounting method                                | inserted, screwed, Shaking protection |
| Environmental characteristics   Climatic       |                                       |
| Zirvii Grimioritai Griaragioriotico   Grimatio |                                       |
| Operating temperature min.                     | -25 °C                                |