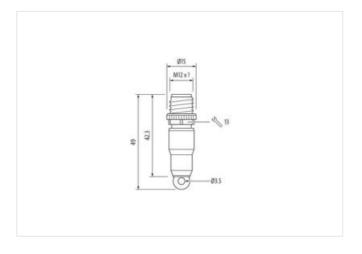

## Illustration

Commercial data

stay connected

| ECLASS-6.0                                     | 19070403                              |
|------------------------------------------------|---------------------------------------|
| ECLASS-6.1                                     | 27260702                              |
| ECLASS-7.0                                     | 27440390                              |
| ECLASS-8.0                                     | 27440190                              |
| ECLASS-9.0                                     | 27440190                              |
| ECLASS-10.1                                    | 27440190                              |
| ECLASS-11.1                                    | 27440190                              |
| ECLASS-12.0                                    | 27440190                              |
| ETIM-5.0                                       | EC001855                              |
| customs tariff number                          | 85331000                              |
| GTIN                                           | 4048879198592                         |
| Packaging unit                                 | 1                                     |
| Electrical data   Supply                       |                                       |
| Operating voltage DC max.                      | 30 V                                  |
| Operating voltage DC max. (UL-listed)          | 30 V                                  |
| Current operating per contact max.             | 4 A                                   |
| Installation   Pin assignment                  |                                       |
| Coding                                         | В                                     |
| Device protection   Electrical                 |                                       |
| Additional condition protection degree         | inserted, screwed                     |
| Pollution Degree                               | 3                                     |
| Rated surge voltage                            | 0,8 kV                                |
| Material group (IEC 60664-1)                   | I                                     |
| Mechanical data   Material data                |                                       |
| Coating locking                                | Nickeled                              |
| Locking material                               | Zinc die-casting                      |
| Mechanical data   Mounting data                |                                       |
| Mounting method                                | inserted, screwed, Shaking protection |
| Environmental characteristics   Climatic       |                                       |
| Zirvii Grimioritai Griaragioriotico   Grimatio |                                       |
| Operating temperature min.                     | -25 °C                                |