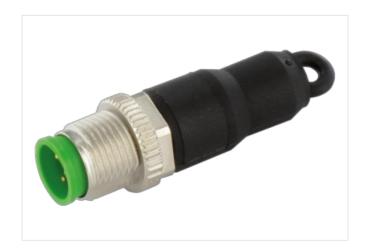

## Bus terminating plug M12 male B-cod.

**Profibus** 

**PROFIBUS** Terminating resistor Male M12, 4-pole B-coded

## Illustration

Commercial data

stay connected

| ECLASS-6.0                                     | 19070403                              |
|------------------------------------------------|---------------------------------------|
| ECLASS-6.1                                     | 27260702                              |
| ECLASS-7.0                                     | 27440390                              |
| ECLASS-8.0                                     | 27440190                              |
| ECLASS-9.0                                     | 27440190                              |
| ECLASS-10.1                                    | 27440190                              |
| ECLASS-11.1                                    | 27440190                              |
| ECLASS-12.0                                    | 27440190                              |
| ETIM-5.0                                       | EC001855                              |
| customs tariff number                          | 85331000                              |
| GTIN                                           | 4048879198592                         |
| Packaging unit                                 | 1                                     |
| Electrical data   Supply                       |                                       |
| Operating voltage DC max.                      | 30 V                                  |
| Operating voltage DC max. (UL-listed)          | 30 V                                  |
| Current operating per contact max.             | 4 A                                   |
| Installation   Pin assignment                  |                                       |
| Coding                                         | В                                     |
| Device protection   Electrical                 |                                       |
| Additional condition protection degree         | inserted, screwed                     |
| Pollution Degree                               | 3                                     |
| Rated surge voltage                            | 0,8 kV                                |
| Material group (IEC 60664-1)                   | I                                     |
| Mechanical data   Material data                |                                       |
| Coating locking                                | Nickeled                              |
| Locking material                               | Zinc die-casting                      |
| Mechanical data   Mounting data                |                                       |
| Mounting method                                | inserted, screwed, Shaking protection |
| Environmental characteristics   Climatic       |                                       |
| Zirvii Grimioritai Griaragioriotico   Grimatio |                                       |
| Operating temperature min.                     | -25 °C                                |