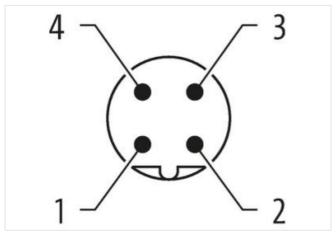

## Illustration

Commercial data

stay connected

| ECLASS-6.0                                     | 19070403                              |
|------------------------------------------------|---------------------------------------|
| ECLASS-6.1                                     | 27260702                              |
| ECLASS-7.0                                     | 27440390                              |
| ECLASS-8.0                                     | 27440190                              |
| ECLASS-9.0                                     | 27440190                              |
| ECLASS-10.1                                    | 27440190                              |
| ECLASS-11.1                                    | 27440190                              |
| ECLASS-12.0                                    | 27440190                              |
| ETIM-5.0                                       | EC001855                              |
| customs tariff number                          | 85331000                              |
| GTIN                                           | 4048879198592                         |
| Packaging unit                                 | 1                                     |
| Electrical data   Supply                       |                                       |
| Operating voltage DC max.                      | 30 V                                  |
| Operating voltage DC max. (UL-listed)          | 30 V                                  |
| Current operating per contact max.             | 4 A                                   |
| Installation   Pin assignment                  |                                       |
| Coding                                         | В                                     |
| Device protection   Electrical                 |                                       |
| Additional condition protection degree         | inserted, screwed                     |
| Pollution Degree                               | 3                                     |
| Rated surge voltage                            | 0,8 kV                                |
| Material group (IEC 60664-1)                   | I                                     |
| Mechanical data   Material data                |                                       |
| Coating locking                                | Nickeled                              |
| Locking material                               | Zinc die-casting                      |
| Mechanical data   Mounting data                |                                       |
| Mounting method                                | inserted, screwed, Shaking protection |
| Environmental characteristics   Climatic       |                                       |
| Zirvii Grimioritai Griaragioriotico   Grimatio |                                       |
| Operating temperature min.                     | -25 °C                                |