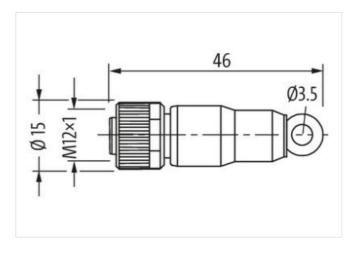

## Bus terminating plug M12 female B-cod.

Termination resistor, Profibus

**PROFIBUS** Terminating resistor Female M12, 4-pole B-coded