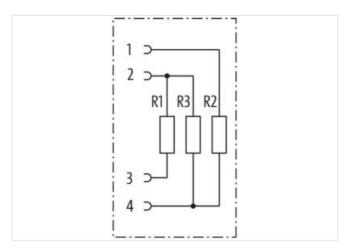

## Bus terminating plug M12 female B-cod.

Termination resistor, Profibus

**PROFIBUS** Terminating resistor Female M12, 4-pole B-coded