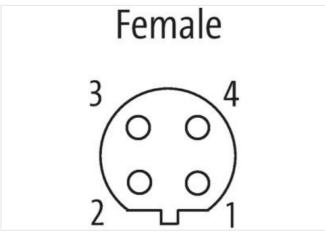

## Bus terminating plug M12 female B-cod.

Termination resistor, Profibus

**PROFIBUS** Terminating resistor Female M12, 4-pole B-coded