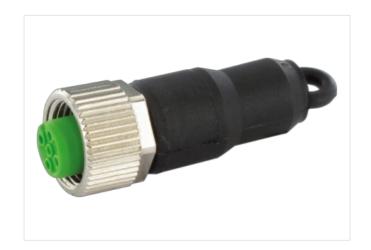

## Bus terminating plug M12 female B-cod.

Termination resistor, Profibus

**PROFIBUS** Terminating resistor Female M12, 4-pole B-coded

## Illustration

DeviceNet

| Side 1                              |          |
|-------------------------------------|----------|
| Family construction form            | M12      |
| Degree of protection (EN IEC 60529) | IP67     |
| Commercial data                     |          |
| ECLASS-6.0                          | 27061801 |