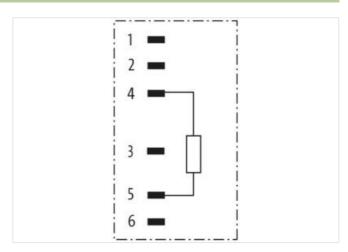

## Bus terminating plug M12 male A-cod.

CUBE67

Cube67 Terminating resistor Male M12, 6-pole A-coded

Plastic housings with good resistance against chemicals and oils.

The resistance to aggressive media should be individually tested for your application. Further details on request.

## Illustration

Product may differ from Image

| Side 1                              |        |
|-------------------------------------|--------|
| Tightening torque                   | 0,6 Nm |
| Family construction form            | M12    |
| Degree of protection (EN IEC 60529) | IP67   |