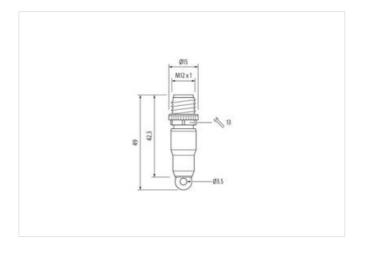

## Illustration

Product may differ from Image

| Side 1                              |        |
|-------------------------------------|--------|
| Tightening torque                   | 0,6 Nm |
| Family construction form            | M12    |
| Degree of protection (EN IEC 60529) | IP67   |