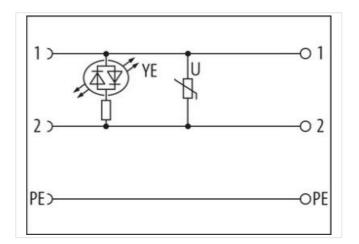

Murrelektronik ApS | Alexander Foss Gade 13, 1. | 9000 Aalborg | Fon +45 96 35 06 06 | Fax | shop@murrelektronik.dk | shop.murrelektronik.dk

| ECLASS-6.0                               | 27279221                                                                                                                                          |
|------------------------------------------|---------------------------------------------------------------------------------------------------------------------------------------------------|
| ECLASS-7.0                               | 27440104                                                                                                                                          |
| ECLASS-8.0                               | 27440104                                                                                                                                          |
| ECLASS-9.0                               | 27440102                                                                                                                                          |
| ECLASS-10.1                              | 27440105                                                                                                                                          |
| ECLASS-11.1                              | 27440105                                                                                                                                          |
| ECLASS-12.0                              | 27440105                                                                                                                                          |
| ETIM-5.0                                 | EC002062                                                                                                                                          |
| customs tariff number                    | 85366990                                                                                                                                          |
| GTIN                                     | 4048879187671                                                                                                                                     |
| Packaging unit                           | 1                                                                                                                                                 |
| Electrical data   Supply                 |                                                                                                                                                   |
| Operating voltage AC                     | 24 V                                                                                                                                              |
| Operating voltage AC min.                | 20,4 V                                                                                                                                            |
| Operating voltage AC max.                | 26,4 V                                                                                                                                            |
| Operating voltage DC                     | 24 V                                                                                                                                              |
| Operating voltage DC min.                | 20,4 V                                                                                                                                            |
| Operating voltage DC max.                | 26,4 V                                                                                                                                            |
| Current operating per contact max.       | 1,5 A                                                                                                                                             |
| Diagnostics                              |                                                                                                                                                   |
| Status indication LED                    | yellow                                                                                                                                            |
| Installation                             |                                                                                                                                                   |
| Connection cross section min.            | 0,5 mm²                                                                                                                                           |
| Connection cross section max.            | 1,5 mm <sup>2</sup>                                                                                                                               |
| Installation   Connection                |                                                                                                                                                   |
| Tightening torque                        | 0,4 Nm                                                                                                                                            |
| Tightening torque clamping screw         | 0,2 Nm                                                                                                                                            |
| Mounting set                             | M16 x 1.5                                                                                                                                         |
| Installation   Pin assignment            |                                                                                                                                                   |
| No. of poles                             | 2 + PE                                                                                                                                            |
| Device protection   Electrical           |                                                                                                                                                   |
| Additional condition protection degree   | inserted, screwed                                                                                                                                 |
| Additional suppressor                    | Varistor                                                                                                                                          |
| Mechanical data   Material data          |                                                                                                                                                   |
| Color housing                            | opaque                                                                                                                                            |
| Material gasket                          | NBR                                                                                                                                               |
| Material housing                         | PA                                                                                                                                                |
| Mechanical data   Mounting data          |                                                                                                                                                   |
| fastening screw                          | M3                                                                                                                                                |
| Clamping range min.                      | 6 mm                                                                                                                                              |
| Clamping range max.                      | 8 mm                                                                                                                                              |
| Environmental characteristics   Climatic |                                                                                                                                                   |
| Operating temperature min.               | -40 °C                                                                                                                                            |
| Operating temperature max.               | 0° 00                                                                                                                                             |
| Important installation notes             |                                                                                                                                                   |
| Note on strain relief                    | Protect the connectors by suitable measures from mechanical loads, e.g. by the usage of cable ties.                                               |
| Note on bending radius                   | Attention: Observe the permissible bending radii when laying cables, as the IP protection class can be<br>endangered by excessive bending forces. |