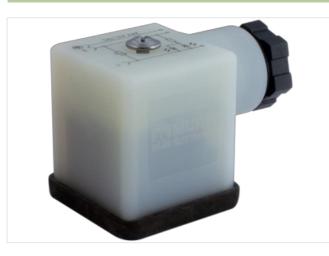

## SVS Eco valve plug A-18mm screw terminal

2-pol. + PE, 0,5 - 1,5mm<sup>2</sup>, 6 - 8mm, LED+VDR 24V

Form A (18 mm) 24 V AC/DC ±15% LED and VDR metric field-wireable Plastic housings with good resistance against chemicals and oils. The resistance to aggressive media should be individually tested for your application. Further details on request.

## Link to Product

Product may differ from Image

| Mounting method                     | inserted, screwed |
|-------------------------------------|-------------------|
| Degree of protection (EN IEC 60529) | IP65              |
| Commercial data                     |                   |
|                                     |                   |