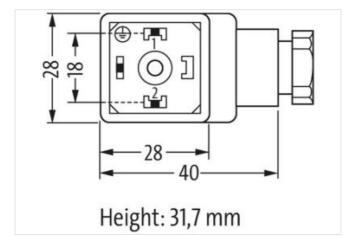

Murrelektronik ApS | Alexander Foss Gade 13, 1. | 9000 Aalborg | Fon +45 96 35 06 06 | Fax | shop@murrelektronik.dk | shop.murrelektronik.dk

| ECLASS-6.0                               | 27279221                                                                                                                                          |
|------------------------------------------|---------------------------------------------------------------------------------------------------------------------------------------------------|
| ECLASS-7.0                               | 27440104                                                                                                                                          |
| ECLASS-8.0                               | 27440104                                                                                                                                          |
| ECLASS-9.0                               | 27440102                                                                                                                                          |
| ECLASS-10.1                              | 27440105                                                                                                                                          |
| ECLASS-11.1                              | 27440105                                                                                                                                          |
| ECLASS-12.0                              | 27440105                                                                                                                                          |
| ETIM-5.0                                 | EC002062                                                                                                                                          |
| customs tariff number                    | 85366990                                                                                                                                          |
| GTIN                                     | 4048879187671                                                                                                                                     |
| Packaging unit                           | 1                                                                                                                                                 |
| Electrical data   Supply                 |                                                                                                                                                   |
| Operating voltage AC                     | 24 V                                                                                                                                              |
| Operating voltage AC min.                | 20,4 V                                                                                                                                            |
| Operating voltage AC max.                | 26,4 V                                                                                                                                            |
| Operating voltage DC                     | 24 V                                                                                                                                              |
| Operating voltage DC min.                | 20,4 V                                                                                                                                            |
| Operating voltage DC max.                | 26,4 V                                                                                                                                            |
| Current operating per contact max.       | 1,5 A                                                                                                                                             |
| Diagnostics                              |                                                                                                                                                   |
| Status indication LED                    | yellow                                                                                                                                            |
| Installation                             |                                                                                                                                                   |
| Connection cross section min.            | 0,5 mm²                                                                                                                                           |
| Connection cross section max.            | 1,5 mm <sup>2</sup>                                                                                                                               |
| Installation   Connection                |                                                                                                                                                   |
| Tightening torque                        | 0,4 Nm                                                                                                                                            |
| Tightening torque clamping screw         | 0,2 Nm                                                                                                                                            |
| Mounting set                             | M16 x 1.5                                                                                                                                         |
| Installation   Pin assignment            |                                                                                                                                                   |
| No. of poles                             | 2 + PE                                                                                                                                            |
| Device protection   Electrical           |                                                                                                                                                   |
| Additional condition protection degree   | inserted, screwed                                                                                                                                 |
| Additional suppressor                    | Varistor                                                                                                                                          |
| Mechanical data   Material data          |                                                                                                                                                   |
| Color housing                            | opaque                                                                                                                                            |
| Material gasket                          | NBR                                                                                                                                               |
| Material housing                         | PA                                                                                                                                                |
| Mechanical data   Mounting data          |                                                                                                                                                   |
| fastening screw                          | M3                                                                                                                                                |
| Clamping range min.                      | 6 mm                                                                                                                                              |
| Clamping range max.                      | 8 mm                                                                                                                                              |
| Environmental characteristics   Climatic |                                                                                                                                                   |
| Operating temperature min.               | -40 °C                                                                                                                                            |
| Operating temperature max.               | 0° 00                                                                                                                                             |
| Important installation notes             |                                                                                                                                                   |
| Note on strain relief                    | Protect the connectors by suitable measures from mechanical loads, e.g. by the usage of cable ties.                                               |
| Note on bending radius                   | Attention: Observe the permissible bending radii when laying cables, as the IP protection class can be<br>endangered by excessive bending forces. |