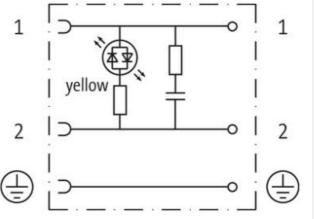

Murrelektronik ApS | Alexander Foss Gade 13, 1. | 9000 Aalborg | Fon +45 96 35 06 06 | Fax | shop@murrelektronik.dk | shop.murrelektronik.dk

| ECLASS-12.0                              | 27440105                                                                                                                                       |
|------------------------------------------|------------------------------------------------------------------------------------------------------------------------------------------------|
| ETIM-5.0                                 | EC002062                                                                                                                                       |
| customs tariff number                    | 85366990                                                                                                                                       |
| GTIN                                     | 4048879187640                                                                                                                                  |
| Packaging unit                           | 1                                                                                                                                              |
| Electrical data   Supply                 |                                                                                                                                                |
| Operating voltage AC                     | 24 V                                                                                                                                           |
| Operating voltage DC                     | 24 V                                                                                                                                           |
| Current operating per contact max.       | 2 A                                                                                                                                            |
| Diagnostics                              |                                                                                                                                                |
| Status indication LED                    | yellow                                                                                                                                         |
| Installation   Connection                |                                                                                                                                                |
| Tightening torque                        | 0,4 Nm                                                                                                                                         |
| Mounting set                             | M3                                                                                                                                             |
| Installation   Pin assignment            |                                                                                                                                                |
| No. of poles                             | 2 + PE                                                                                                                                         |
| Device protection   Electrical           |                                                                                                                                                |
| Additional condition protection degree   | inserted, screwed                                                                                                                              |
| Environmental characteristics   Climatic |                                                                                                                                                |
| Operating temperature min.               | -20 °C                                                                                                                                         |
| Operating temperature max.               | 0° 00                                                                                                                                          |
| Important installation notes             |                                                                                                                                                |
| Note on strain relief                    | Protect the connectors by suitable measures from mechanical loads, e.g. by the usage of cable ties.                                            |
| Note on bending radius                   | Attention: Observe the permissible bending radii when laying cables, as the IP protection class can be endangered by excessive bending forces. |