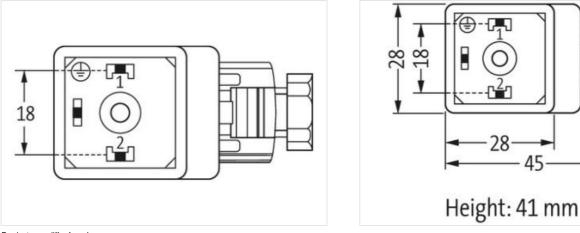

Murrelektronik ApS | Alexander Foss Gade 13, 1. | 9000 Aalborg | Fon +45 96 35 06 06 | Fax | shop@murrelektronik.dk | shop.murrelektronik.dk

| ECLASS-12.0                              | 27440105                                                                                                                                       |
|------------------------------------------|------------------------------------------------------------------------------------------------------------------------------------------------|
| ETIM-5.0                                 | EC002062                                                                                                                                       |
| customs tariff number                    | 85366990                                                                                                                                       |
| GTIN                                     | 4048879187640                                                                                                                                  |
| Packaging unit                           | 1                                                                                                                                              |
| Electrical data   Supply                 |                                                                                                                                                |
| Operating voltage AC                     | 24 V                                                                                                                                           |
| Operating voltage DC                     | 24 V                                                                                                                                           |
| Current operating per contact max.       | 2 A                                                                                                                                            |
| Diagnostics                              |                                                                                                                                                |
| Status indication LED                    | yellow                                                                                                                                         |
| Installation   Connection                |                                                                                                                                                |
| Tightening torque                        | 0,4 Nm                                                                                                                                         |
| Mounting set                             | M3                                                                                                                                             |
| Installation   Pin assignment            |                                                                                                                                                |
| No. of poles                             | 2 + PE                                                                                                                                         |
| Device protection   Electrical           |                                                                                                                                                |
| Additional condition protection degree   | inserted, screwed                                                                                                                              |
| Environmental characteristics   Climatic |                                                                                                                                                |
| Operating temperature min.               | -20 °C                                                                                                                                         |
| Operating temperature max.               | 0° 00                                                                                                                                          |
| Important installation notes             |                                                                                                                                                |
| Note on strain relief                    | Protect the connectors by suitable measures from mechanical loads, e.g. by the usage of cable ties.                                            |
| Note on bending radius                   | Attention: Observe the permissible bending radii when laying cables, as the IP protection class can be endangered by excessive bending forces. |