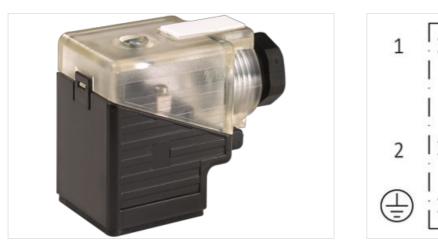

## SVS VALVE PLUG FORM A 18MM FIELD-WIREABLE

24V LED+RC M16x1.5

Form A (18 mm) 24 V AC/DC ±25% LED and RC metric Plastic housings with good resistance against chemicals and oils. The resistance to aggressive media should be individually tested for your application. Further details on request.

## Link to Product

Illustration

Product may differ from Image