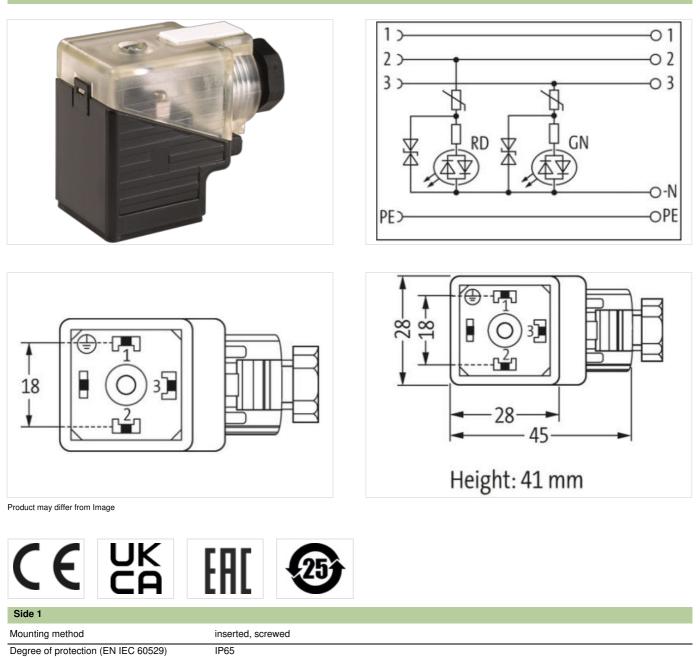

## **SVS VALVE PLUG FORM A 18MM FIELD-WIREABLE**

24...230V LED M16x1.5

Form A (18 mm) for pressure switch 24...230 V AC/DC LED red (2) green (3) metric Plastic housings with good resistance against chemicals and oils. The resistance to aggressive media should be individually tested for your application. Further details on request.

27279221

Murrelektronik ApS | Alexander Foss Gade 13, 1. | 9000 Aalborg | Fon +45 96 35 06 06 | Fax | shop@murrelektronik.dk | shop.murrelektronik.dk

| ECLASS-7.0                               | 27440104                                                                                                                                       |
|------------------------------------------|------------------------------------------------------------------------------------------------------------------------------------------------|
| ECLASS-8.0                               | 27440104                                                                                                                                       |
| ECLASS-9.0                               | 27440102                                                                                                                                       |
| ECLASS-10.1                              | 27440105                                                                                                                                       |
| ECLASS-11.1                              | 27440105                                                                                                                                       |
| ECLASS-12.0                              | 27440105                                                                                                                                       |
| ETIM-5.0                                 | EC002062                                                                                                                                       |
| customs tariff number                    | 85366990                                                                                                                                       |
| GTIN                                     | 4048879187503                                                                                                                                  |
| Packaging unit                           | 1                                                                                                                                              |
| Electrical data   Supply                 |                                                                                                                                                |
| Operating voltage AC min.                | 24 V                                                                                                                                           |
| Operating voltage AC max.                | 230 V                                                                                                                                          |
| Operating voltage DC min.                | 24 V                                                                                                                                           |
| Operating voltage DC max.                | 230 V                                                                                                                                          |
| Current operating per contact max.       | 4 A                                                                                                                                            |
| Diagnostics                              |                                                                                                                                                |
| Status indication LED                    | green, red                                                                                                                                     |
| Installation                             |                                                                                                                                                |
| Connection cross section max.            | 1,5 mm <sup>2</sup>                                                                                                                            |
| Installation   Connection                |                                                                                                                                                |
| Tightening torque                        | 0,4 Nm                                                                                                                                         |
| Mounting set                             | M16 x 1.5                                                                                                                                      |
| Installation   Pin assignment            |                                                                                                                                                |
| No. of poles                             | 3 + PE                                                                                                                                         |
| Device protection   Electrical           |                                                                                                                                                |
| Additional condition protection degree   | inserted, screwed                                                                                                                              |
| Pollution Degree                         | 2                                                                                                                                              |
| Rated surge voltage                      | 4 kV                                                                                                                                           |
| Material group (IEC 60664-1)             | III                                                                                                                                            |
| Mechanical data   Mounting data          |                                                                                                                                                |
| fastening screw                          | M3                                                                                                                                             |
| Clamping range min.                      | 5 mm                                                                                                                                           |
| Clamping range max.                      | 10 mm                                                                                                                                          |
| Environmental characteristics   Climatic |                                                                                                                                                |
| Operating temperature min.               | -20 °C                                                                                                                                         |
| Operating temperature max.               | O° 0∂                                                                                                                                          |
| Important installation notes             |                                                                                                                                                |
| Note on strain relief                    | Protect the connectors by suitable measures from mechanical loads, e.g. by the usage of cable ties.                                            |
| Note on bending radius                   | Attention: Observe the permissible bending radii when laying cables, as the IP protection class can be endangered by excessive bending forces. |