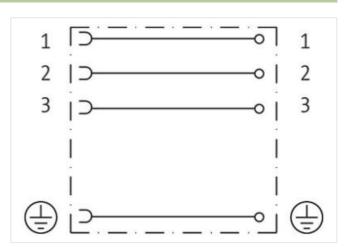

# Side 1

Mounting method inserted, screwed

Degree of protection (EN IEC 60529) IP65

## Commercial data

| ECLASS-6.0                               | 27279221          |
|------------------------------------------|-------------------|
| ECLASS-7.0                               | 27440104          |
| ECLASS-8.0                               | 27440104          |
| ECLASS-9.0                               | 27440102          |
| ECLASS-10.1                              | 27440105          |
| ECLASS-11.1                              | 27440105          |
| ECLASS-12.0                              | 27440105          |
| ETIM-5.0                                 | EC002062          |
| customs tariff number                    | 85366990          |
| GTIN                                     | 4048879187435     |
| Packaging unit                           | 1                 |
| Electrical data   Supply                 |                   |
| Operating voltage AC max.                | 250 V             |
| Operating voltage DC max.                | 250 V             |
| Current operating per contact max.       | 10 A              |
| Installation                             |                   |
| Connection cross section min.            | 0,5 mm²           |
| Connection cross section max.            | 1,5 mm²           |
| Installation   Connection                |                   |
| Tightening torque                        | 0,4 Nm            |
| Tightening torque clamping screw         | 0,2 Nm            |
| Mounting set                             | M16 x 1.5         |
| Installation   Pin assignment            |                   |
| No. of poles                             | 3 + PE            |
| Device protection   Electrical           |                   |
| Additional condition protection degree   | inserted, screwed |
| Mechanical data   Material data          |                   |
| Color housing                            | black             |
| Material gasket                          | NBR               |
| Material housing                         | PA                |
| Mechanical data   Mounting data          |                   |
| fastening screw                          | M3                |
| Clamping range min.                      | 6 mm              |
| Clamping range max.                      | 8 mm              |
| Environmental characteristics   Climatic |                   |
| Operating temperature min.               | -40 °C            |
| Operating temperature max.               | 90 °C             |