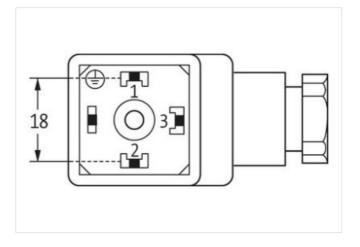

# Side 1

Mounting method inserted, screwed

Degree of protection (EN IEC 60529) IP65

## Commercial data

| ECLASS-6.0                               | 27279221          |
|------------------------------------------|-------------------|
| ECLASS-7.0                               | 27440104          |
| ECLASS-8.0                               | 27440104          |
| ECLASS-9.0                               | 27440102          |
| ECLASS-10.1                              | 27440105          |
| ECLASS-11.1                              | 27440105          |
| ECLASS-12.0                              | 27440105          |
| ETIM-5.0                                 | EC002062          |
| customs tariff number                    | 85366990          |
| GTIN                                     | 4048879187435     |
| Packaging unit                           | 1                 |
| Electrical data   Supply                 |                   |
| Operating voltage AC max.                | 250 V             |
| Operating voltage DC max.                | 250 V             |
| Current operating per contact max.       | 10 A              |
| Installation                             |                   |
| Connection cross section min.            | 0,5 mm²           |
| Connection cross section max.            | 1,5 mm²           |
| Installation   Connection                |                   |
| Tightening torque                        | 0,4 Nm            |
| Tightening torque clamping screw         | 0,2 Nm            |
| Mounting set                             | M16 x 1.5         |
| Installation   Pin assignment            |                   |
| No. of poles                             | 3 + PE            |
| Device protection   Electrical           |                   |
| Additional condition protection degree   | inserted, screwed |
| Mechanical data   Material data          |                   |
| Color housing                            | black             |
| Material gasket                          | NBR               |
| Material housing                         | PA                |
| Mechanical data   Mounting data          |                   |
| fastening screw                          | M3                |
| Clamping range min.                      | 6 mm              |
| Clamping range max.                      | 8 mm              |
| Environmental characteristics   Climatic |                   |
| Operating temperature min.               | -40 °C            |
| Operating temperature max.               | 90 °C             |