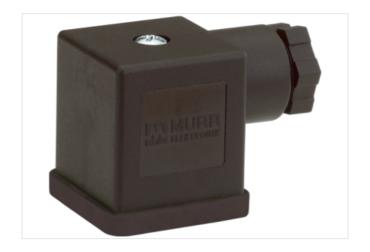

### SVS Eco valve plug A-18mm screw terminal

3-pol. + PE, 0,5 - 1,5mm<sup>2</sup>, 6 - 8mm

Form A (18 mm) for pressure switch 250 V AC/DC

without components

metric

field-wireable

Plastic housings with good resistance against chemicals and oils.

#### Illustration

Product may differ from Image