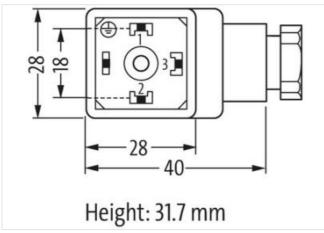

# Side 1

Mounting method inserted, screwed

Degree of protection (EN IEC 60529) IP65

## Commercial data

| ECLASS-6.0                               | 27279221          |
|------------------------------------------|-------------------|
| ECLASS-7.0                               | 27440104          |
| ECLASS-8.0                               | 27440104          |
| ECLASS-9.0                               | 27440102          |
| ECLASS-10.1                              | 27440105          |
| ECLASS-11.1                              | 27440105          |
| ECLASS-12.0                              | 27440105          |
| ETIM-5.0                                 | EC002062          |
| customs tariff number                    | 85366990          |
| GTIN                                     | 4048879187435     |
| Packaging unit                           | 1                 |
| Electrical data   Supply                 |                   |
| Operating voltage AC max.                | 250 V             |
| Operating voltage DC max.                | 250 V             |
| Current operating per contact max.       | 10 A              |
| Installation                             |                   |
| Connection cross section min.            | 0,5 mm²           |
| Connection cross section max.            | 1,5 mm²           |
| Installation   Connection                |                   |
| Tightening torque                        | 0,4 Nm            |
| Tightening torque clamping screw         | 0,2 Nm            |
| Mounting set                             | M16 x 1.5         |
| Installation   Pin assignment            |                   |
| No. of poles                             | 3 + PE            |
| Device protection   Electrical           |                   |
| Additional condition protection degree   | inserted, screwed |
| Mechanical data   Material data          |                   |
| Color housing                            | black             |
| Material gasket                          | NBR               |
| Material housing                         | PA                |
| Mechanical data   Mounting data          |                   |
| fastening screw                          | M3                |
| Clamping range min.                      | 6 mm              |
| Clamping range max.                      | 8 mm              |
| Environmental characteristics   Climatic |                   |
| Operating temperature min.               | -40 °C            |
| Operating temperature max.               | 90 °C             |