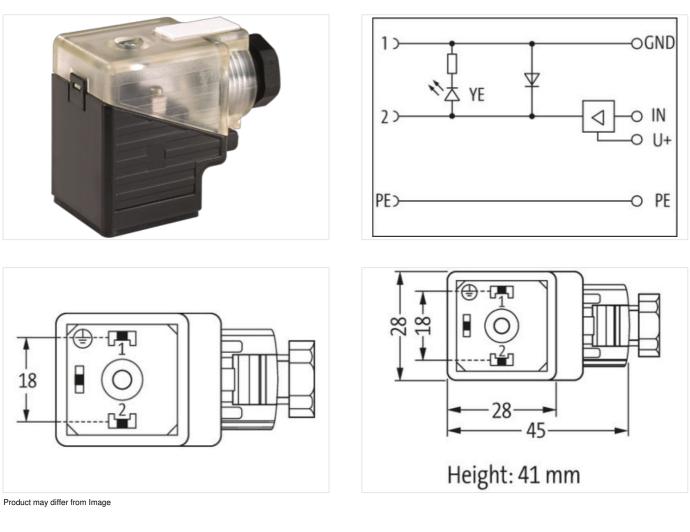

## SVS VALVE PLUG FORM A 18MM FIELD-WIREABLE

24V LED PG9 Power Switch

Form A (18 mm) 12...30 V DC LED and switching amplifier PG9 short-circuit and overload protected Plastic housings with good resistance against chemicals and oils. The resistance to aggressive media should be individually tested for your application. Further details on request.

Murrelektronik ApS | Alexander Foss Gade 13, 1. | 9000 Aalborg | Fon +45 96 35 06 06 | Fax | shop@murrelektronik.dk | shop.murrelektronik.dk

| ECLASS-6.0                               | 27279221                                                                                                                                       |
|------------------------------------------|------------------------------------------------------------------------------------------------------------------------------------------------|
| ECLASS-7.0                               | 27440104                                                                                                                                       |
| ECLASS-8.0                               | 27440104                                                                                                                                       |
| ECLASS-9.0                               | 27440102                                                                                                                                       |
| ECLASS-10.1                              | 27440105                                                                                                                                       |
| ECLASS-11.1                              | 27440105                                                                                                                                       |
| ECLASS-12.0                              | 27440105                                                                                                                                       |
| ETIM-5.0                                 | EC002062                                                                                                                                       |
| customs tariff number                    | 85366990                                                                                                                                       |
| GTIN                                     | 4048879187381                                                                                                                                  |
| Packaging unit                           | 1                                                                                                                                              |
| Electrical data   Supply                 |                                                                                                                                                |
| Operating voltage DC min.                | 12 V                                                                                                                                           |
| Operating voltage DC max.                | 30 V                                                                                                                                           |
| Current operating per contact max.       | 2 A                                                                                                                                            |
| Diagnostics                              |                                                                                                                                                |
| Status indication LED                    | yellow                                                                                                                                         |
| Installation                             |                                                                                                                                                |
| Connection cross section max.            | 1,5 mm <sup>2</sup>                                                                                                                            |
| Installation   Connection                |                                                                                                                                                |
| Tightening torque                        | 0,4 Nm                                                                                                                                         |
| Mounting set                             | M3                                                                                                                                             |
| Installation   Pin assignment            |                                                                                                                                                |
| No. of poles                             | 2 + PE                                                                                                                                         |
| Device protection   Electrical           |                                                                                                                                                |
| Additional condition protection degree   | inserted, screwed                                                                                                                              |
| Short-circuit protected                  | yes                                                                                                                                            |
| Mechanical data   Mounting data          |                                                                                                                                                |
| Mounting method                          | PG9                                                                                                                                            |
| Clamping range min.                      | 5 mm                                                                                                                                           |
| Clamping range max.                      | 9,5 mm                                                                                                                                         |
| Environmental characteristics   Climatic |                                                                                                                                                |
| Operating temperature min.               | -20 °C                                                                                                                                         |
| Operating temperature max.               | 60 °C                                                                                                                                          |
| Important installation notes             |                                                                                                                                                |
| Note on strain relief                    | Protect the connectors by suitable measures from mechanical loads, e.g. by the usage of cable ties.                                            |
| Note on bending radius                   | Attention: Observe the permissible bending radii when laying cables, as the IP protection class can be endangered by excessive bending forces. |