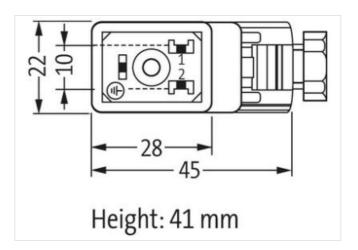

| GTIN                                     | 4048879187305                           |
|------------------------------------------|-----------------------------------------|
| Packaging unit                           | 1                                       |
| Electrical data                          |                                         |
| Capacity CX                              | 10 ms                                   |
| Holding power max.                       | 100 W                                   |
| Electrical data   Supply                 |                                         |
| Operating voltage AC                     | 110 V                                   |
| Operating voltage AC min.                | 99 V                                    |
| Operating voltage AC max.                | 121 V                                   |
| Operating voltage DC                     | 110 V                                   |
| Operating voltage DC min.                | 99 V                                    |
| Operating voltage DC max.                | 121 V                                   |
| Cut-off peak voltage max.                | 250 V                                   |
| Current operating per contact max.       | 1 A                                     |
| Current consumption max.                 | 12 mA                                   |
| Diagnostics                              |                                         |
| Status indication LED                    | yellow                                  |
| Installation                             |                                         |
| Connection cross section max.            | 1,5 mm²                                 |
| Installation   Connection                |                                         |
| Tightening torque                        | 0,4 Nm                                  |
| Mounting set                             | M16 x 1.5                               |
| Device protection   Electrical           |                                         |
| Additional condition protection degree   | inserted, locked, with screw connection |
| Mechanical data   Mounting data          |                                         |
| fastening screw                          | M3                                      |
| Clamping range min.                      | 5 mm                                    |
| Clamping range max.                      | 10 mm                                   |
| Environmental characteristics   Climatic |                                         |
| Operating temperature min.               | -20 °C                                  |
| Operating temperature max.               | 60 °C                                   |