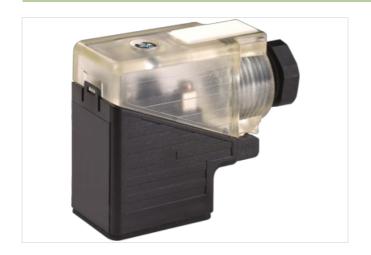

## Illustration

Product may differ from Image

| Side 1                              |          |  |
|-------------------------------------|----------|--|
| Degree of protection (EN IEC 60529) | IP65     |  |
| Commercial data                     |          |  |
| ECLASS-6.0                          | 27279221 |  |
| ECLASS-7.0                          | 27440104 |  |
| ECLASS-8.0                          | 27440104 |  |
| ECLASS-9.0                          | 27440102 |  |
| ETIM-5.0                            | EC002062 |  |
| customs tariff number               | 85366990 |  |