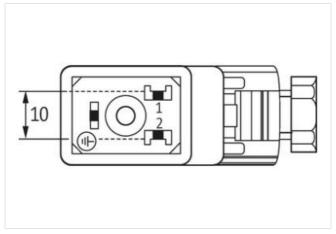

| GTIN                                     | 4048879187305                           |
|------------------------------------------|-----------------------------------------|
| Packaging unit                           | 1                                       |
| Electrical data                          |                                         |
| Capacity CX                              | 10 ms                                   |
| Holding power max.                       | 100 W                                   |
| Electrical data   Supply                 |                                         |
| Operating voltage AC                     | 110 V                                   |
| Operating voltage AC min.                | 99 V                                    |
| Operating voltage AC max.                | 121 V                                   |
| Operating voltage DC                     | 110 V                                   |
| Operating voltage DC min.                | 99 V                                    |
| Operating voltage DC max.                | 121 V                                   |
| Cut-off peak voltage max.                | 250 V                                   |
| Current operating per contact max.       | 1 A                                     |
| Current consumption max.                 | 12 mA                                   |
| Diagnostics                              |                                         |
| Status indication LED                    | yellow                                  |
| Installation                             |                                         |
| Connection cross section max.            | 1,5 mm²                                 |
| Installation   Connection                |                                         |
| Tightening torque                        | 0,4 Nm                                  |
| Mounting set                             | M16 x 1.5                               |
| Device protection   Electrical           |                                         |
| Additional condition protection degree   | inserted, locked, with screw connection |
| Mechanical data   Mounting data          |                                         |
| fastening screw                          | M3                                      |
| Clamping range min.                      | 5 mm                                    |
| Clamping range max.                      | 10 mm                                   |
| Environmental characteristics   Climatic |                                         |
| Operating temperature min.               | -20 °C                                  |
| Operating temperature max.               | 60 °C                                   |