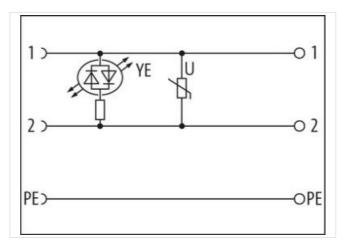

## SVS VALVE PLUG FORM B 10 MM FIELD-WIREABLE

110V LED+VDR M16x1.5

Form B (10 mm) 110 V AC/DC ±10% LED and VDR metric

Plastic housings with good resistance against chemicals and oils.

The resistance to aggressive media should be individually tested for your application. Further details on request.

| GTIN                                     | 4048879187305                           |
|------------------------------------------|-----------------------------------------|
| Packaging unit                           | 1                                       |
| Electrical data                          |                                         |
| Capacity CX                              | 10 ms                                   |
| Holding power max.                       | 100 W                                   |
| Electrical data   Supply                 |                                         |
| Operating voltage AC                     | 110 V                                   |
| Operating voltage AC min.                | 99 V                                    |
| Operating voltage AC max.                | 121 V                                   |
| Operating voltage DC                     | 110 V                                   |
| Operating voltage DC min.                | 99 V                                    |
| Operating voltage DC max.                | 121 V                                   |
| Cut-off peak voltage max.                | 250 V                                   |
| Current operating per contact max.       | 1 A                                     |
| Current consumption max.                 | 12 mA                                   |
| Diagnostics                              |                                         |
| Status indication LED                    | yellow                                  |
| Installation                             |                                         |
| Connection cross section max.            | 1,5 mm²                                 |
| Installation   Connection                |                                         |
| Tightening torque                        | 0,4 Nm                                  |
| Mounting set                             | M16 x 1.5                               |
| Device protection   Electrical           |                                         |
| Additional condition protection degree   | inserted, locked, with screw connection |
| Mechanical data   Mounting data          |                                         |
| fastening screw                          | M3                                      |
| Clamping range min.                      | 5 mm                                    |
| Clamping range max.                      | 10 mm                                   |
| Environmental characteristics   Climatic |                                         |
| Operating temperature min.               | -20 °C                                  |
| Operating temperature max.               | 60 °C                                   |