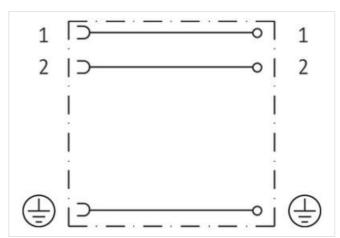

## SVS VALVE PLUG FORM B 10 MM FIELD-WIREABLE

0...230V M16x1.5

Form B (10 mm) max. 230 V AC/DC without components metric

Plastic housings with good resistance against chemicals and oils.

The resistance to aggressive media should be individually tested for your application. Further details on request.

stay connected

| GTIN                                     | 4048879187220                           |
|------------------------------------------|-----------------------------------------|
| Packaging unit                           | 1                                       |
| Electrical data   Supply                 |                                         |
| Operating voltage AC max.                | 230 V                                   |
| Operating voltage DC max.                | 230 V                                   |
| Current operating per contact max.       | 10 A                                    |
| Installation                             |                                         |
| Connection cross section max.            | 1,5 mm <sup>2</sup>                     |
| Installation   Connection                |                                         |
| Tightening torque                        | 0,4 Nm                                  |
| Mounting set                             | M16 x 1.5                               |
| Device protection   Electrical           |                                         |
| Additional condition protection degree   | inserted, locked, with screw connection |
| Mechanical data   Mounting data          |                                         |
| fastening screw                          | M3                                      |
| Clamping range min.                      | 5 mm                                    |
| Clamping range max.                      | 10 mm                                   |
| Environmental characteristics   Climatic |                                         |
| Operating temperature min.               | -20 °C                                  |
| Operating temperature max.               | 60 °C                                   |