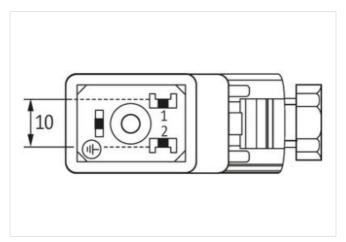

stay connected

| GTIN                                     | 4048879187220                           |
|------------------------------------------|-----------------------------------------|
| Packaging unit                           | 1                                       |
| Electrical data   Supply                 |                                         |
| Operating voltage AC max.                | 230 V                                   |
| Operating voltage DC max.                | 230 V                                   |
| Current operating per contact max.       | 10 A                                    |
| Installation                             |                                         |
| Connection cross section max.            | 1,5 mm <sup>2</sup>                     |
| Installation   Connection                |                                         |
| Tightening torque                        | 0,4 Nm                                  |
| Mounting set                             | M16 x 1.5                               |
| Device protection   Electrical           |                                         |
| Additional condition protection degree   | inserted, locked, with screw connection |
| Mechanical data   Mounting data          |                                         |
| fastening screw                          | M3                                      |
| Clamping range min.                      | 5 mm                                    |
| Clamping range max.                      | 10 mm                                   |
| Environmental characteristics   Climatic |                                         |
| Operating temperature min.               | -20 °C                                  |
| Operating temperature max.               | 60 °C                                   |