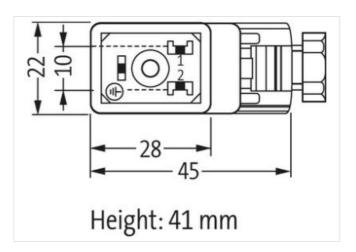

stay connected

| GTIN                                     | 4048879187220                           |
|------------------------------------------|-----------------------------------------|
| Packaging unit                           | 1                                       |
| Electrical data   Supply                 |                                         |
| Operating voltage AC max.                | 230 V                                   |
| Operating voltage DC max.                | 230 V                                   |
| Current operating per contact max.       | 10 A                                    |
| Installation                             |                                         |
| Connection cross section max.            | 1,5 mm <sup>2</sup>                     |
| Installation   Connection                |                                         |
| Tightening torque                        | 0,4 Nm                                  |
| Mounting set                             | M16 x 1.5                               |
| Device protection   Electrical           |                                         |
| Additional condition protection degree   | inserted, locked, with screw connection |
| Mechanical data   Mounting data          |                                         |
| fastening screw                          | M3                                      |
| Clamping range min.                      | 5 mm                                    |
| Clamping range max.                      | 10 mm                                   |
| Environmental characteristics   Climatic |                                         |
| Operating temperature min.               | -20 °C                                  |
| Operating temperature max.               | 60 °C                                   |