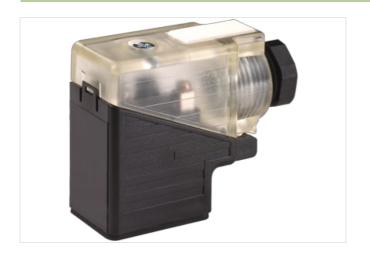

## Illustration

Product may differ from Image

| Side 1                              |          |  |
|-------------------------------------|----------|--|
| Degree of protection (EN IEC 60529) | IP65     |  |
| Commercial data                     |          |  |
| ECLASS-6.0                          | 27279221 |  |
| ECLASS-7.0                          | 27440104 |  |
| ECLASS-8.0                          | 27440104 |  |
| ECLASS-9.0                          | 27440102 |  |
| ETIM-5.0                            | EC002062 |  |
| customs tariff number               | 85366990 |  |