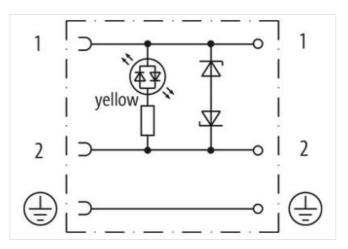

## SVS VALVE PLUG FORM BI 11MM FIELD-WIREABLE

24V LED+Z-Diode M16x1.5

Form BI (11 mm) 24 V AC ±20% / DC ±25% LED and Z-diode metric

Plastic housings with good resistance against chemicals and oils.

The resistance to aggressive media should be individually tested for your application. Further details on request.

## Side 1

Degree of protection (EN IEC 60529) IP65

Commercial data

ECLASS-6.0 27279221

stay connected

| ECLASS-7.0                               | 27440104          |
|------------------------------------------|-------------------|
| ECLASS-8.0                               | 27440104          |
| ECLASS-9.0                               | 27440102          |
| ECLASS-10.1                              | 27440105          |
| ECLASS-11.1                              | 27440105          |
| ECLASS-12.0                              | 27440105          |
| ETIM-5.0                                 | EC002062          |
| customs tariff number                    | 85366990          |
| GTIN                                     | 4048879187190     |
| Packaging unit                           | 1                 |
| Electrical data   Supply                 |                   |
| Operating voltage AC                     | 24 V              |
| Operating voltage AC min.                | 19,2 V            |
| Operating voltage AC max.                | 28,8 V            |
| Operating voltage DC                     | 24 V              |
| Operating voltage DC min.                | 18 V              |
| Operating voltage DC max.                | 30 V              |
| Current operating per contact max.       | 4 A               |
| Installation   Connection                |                   |
| Tightening torque                        | 0,4 Nm            |
| Mounting set                             | M3                |
| Installation   Pin assignment            |                   |
| No. of poles                             | 2 + PE            |
| Device protection   Electrical           |                   |
| Additional condition protection degree   | inserted, screwed |
| Environmental characteristics   Climatic |                   |
| Operating temperature min.               | -20 °C            |
| Operating temperature max.               | 60 °C             |