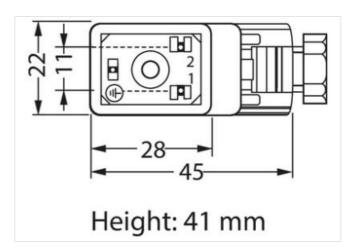

## Side 1

Degree of protection (EN IEC 60529) IP65

Commercial data

ECLASS-6.0 27279221

stay connected

| ECLASS-7.0                               | 27440104          |
|------------------------------------------|-------------------|
| ECLASS-8.0                               | 27440104          |
| ECLASS-9.0                               | 27440102          |
| ECLASS-10.1                              | 27440105          |
| ECLASS-11.1                              | 27440105          |
| ECLASS-12.0                              | 27440105          |
| ETIM-5.0                                 | EC002062          |
| customs tariff number                    | 85366990          |
| GTIN                                     | 4048879187190     |
| Packaging unit                           | 1                 |
| Electrical data   Supply                 |                   |
| Operating voltage AC                     | 24 V              |
| Operating voltage AC min.                | 19,2 V            |
| Operating voltage AC max.                | 28,8 V            |
| Operating voltage DC                     | 24 V              |
| Operating voltage DC min.                | 18 V              |
| Operating voltage DC max.                | 30 V              |
| Current operating per contact max.       | 4 A               |
| Installation   Connection                |                   |
| Tightening torque                        | 0,4 Nm            |
| Mounting set                             | M3                |
| Installation   Pin assignment            |                   |
| No. of poles                             | 2 + PE            |
| Device protection   Electrical           |                   |
| Additional condition protection degree   | inserted, screwed |
| Environmental characteristics   Climatic |                   |
| Operating temperature min.               | -20 °C            |
| Operating temperature max.               | 60 °C             |