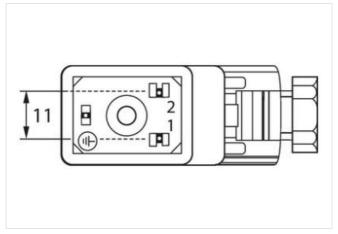

## Side 1

Degree of protection (EN IEC 60529) IP65

Commercial data

ECLASS-6.0 27279221

stay connected

| ECLASS-7.0                               | 27440104          |
|------------------------------------------|-------------------|
| ECLASS-8.0                               | 27440104          |
| ECLASS-9.0                               | 27440102          |
| ECLASS-10.1                              | 27440105          |
| ECLASS-11.1                              | 27440105          |
| ECLASS-12.0                              | 27440105          |
| ETIM-5.0                                 | EC002062          |
| customs tariff number                    | 85366990          |
| GTIN                                     | 4048879187190     |
| Packaging unit                           | 1                 |
| Electrical data   Supply                 |                   |
| Operating voltage AC                     | 24 V              |
| Operating voltage AC min.                | 19,2 V            |
| Operating voltage AC max.                | 28,8 V            |
| Operating voltage DC                     | 24 V              |
| Operating voltage DC min.                | 18 V              |
| Operating voltage DC max.                | 30 V              |
| Current operating per contact max.       | 4 A               |
| Installation   Connection                |                   |
| Tightening torque                        | 0,4 Nm            |
| Mounting set                             | M3                |
| Installation   Pin assignment            |                   |
| No. of poles                             | 2 + PE            |
| Device protection   Electrical           |                   |
| Additional condition protection degree   | inserted, screwed |
| Environmental characteristics   Climatic |                   |
| Operating temperature min.               | -20 °C            |
| Operating temperature max.               | 60 °C             |