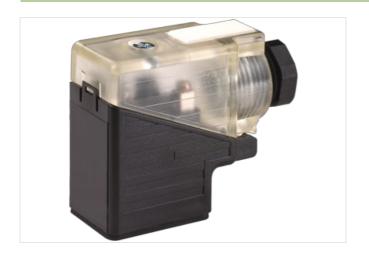

## SVS VALVE PLUG FORM BI 11MM FIELD-WIREABLE

24V LED+Z-Diode M16x1.5

Form BI (11 mm) 24 V AC ±20% / DC ±25% LED and Z-diode metric

Plastic housings with good resistance against chemicals and oils.

The resistance to aggressive media should be individually tested for your application. Further details on request.

## **Link to Product**

## Illustration









Product may differ from Image







## Side 1

Degree of protection (EN IEC 60529) IP65

Commercial data

ECLASS-6.0 27279221



stay connected

| ECLASS-7.0                               | 27440104          |
|------------------------------------------|-------------------|
| ECLASS-8.0                               | 27440104          |
| ECLASS-9.0                               | 27440102          |
| ECLASS-10.1                              | 27440105          |
| ECLASS-11.1                              | 27440105          |
| ECLASS-12.0                              | 27440105          |
| ETIM-5.0                                 | EC002062          |
| customs tariff number                    | 85366990          |
| GTIN                                     | 4048879187190