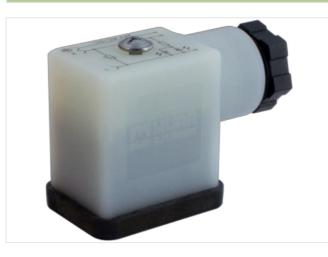

## SVS ECO LED VALVE PLUG FORM B 11MM LED 24V

2+PE field-wireable M16x1.5

Form BI (11 mm) 24 V AC/DC ±15% LED and VDR metric field-wireable Plastic housings with good resistance against chemicals and oils. The resistance to aggressive media should be individually tested for your application. Further details on request.

## Link to Product

Product may differ from Image

| Mounting method                     | inserted, screwed |
|-------------------------------------|-------------------|
| Degree of protection (EN IEC 60529) | IP65              |
| Commercial data                     |                   |
|                                     |                   |