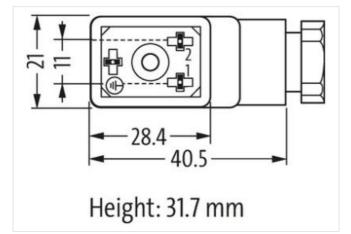

Murrelektronik ApS | Alexander Foss Gade 13, 1. | 9000 Aalborg | Fon +45 96 35 06 06 | Fax | shop@murrelektronik.dk | shop.murrelektronik.dk

| ECLASS-6.0                               | 27279221                                                                                                                                       |
|------------------------------------------|------------------------------------------------------------------------------------------------------------------------------------------------|
| ECLASS-7.0                               | 27440104                                                                                                                                       |
| ECLASS-8.0                               | 27440104                                                                                                                                       |
| ECLASS-9.0                               | 27440102                                                                                                                                       |
| ETIM-5.0                                 | EC002062                                                                                                                                       |
| customs tariff number                    | 85366990                                                                                                                                       |
| GTIN                                     | 4048879187145                                                                                                                                  |
| Packaging unit                           | 1                                                                                                                                              |
| Electrical data   Supply                 |                                                                                                                                                |
| Operating voltage AC                     | 24 V                                                                                                                                           |
| Operating voltage AC min.                | 20,4 V                                                                                                                                         |
| Operating voltage AC max.                | 26,4 V                                                                                                                                         |
| Operating voltage DC                     | 24 V                                                                                                                                           |
| Operating voltage DC min.                | 20,4 V                                                                                                                                         |
| Operating voltage DC max.                | 26,4 V                                                                                                                                         |
| Current operating per contact max.       | 10 A                                                                                                                                           |
| Diagnostics                              |                                                                                                                                                |
| Status indication LED                    | red                                                                                                                                            |
| Installation                             |                                                                                                                                                |
| Connection cross section min.            | 0,5 mm²                                                                                                                                        |
| Connection cross section max.            | 1,5 mm <sup>2</sup>                                                                                                                            |
| Installation   Connection                |                                                                                                                                                |
| Tightening torque                        | 0,4 Nm                                                                                                                                         |
| Tightening torque clamping screw         | 0,2 Nm                                                                                                                                         |
| Mounting set                             | M16 x 1.5                                                                                                                                      |
| Installation   Pin assignment            |                                                                                                                                                |
| No. of poles                             | 2 + PE                                                                                                                                         |
| Device protection   Electrical           |                                                                                                                                                |
| Additional condition protection degree   | inserted, screwed                                                                                                                              |
| Mechanical data   Material data          |                                                                                                                                                |
| Color housing                            | opaque                                                                                                                                         |
| Material gasket                          | NBR                                                                                                                                            |
| Material housing                         | PA                                                                                                                                             |
| Mechanical data   Mounting data          |                                                                                                                                                |
| fastening screw                          | M3                                                                                                                                             |
| Clamping range min.                      | 6 mm                                                                                                                                           |
| Clamping range max.                      | 8 mm                                                                                                                                           |
| Environmental characteristics   Climatic |                                                                                                                                                |
| Operating temperature min.               | -40 °C                                                                                                                                         |
| Operating temperature max.               | 90 ℃                                                                                                                                           |
| Important installation notes             |                                                                                                                                                |
| Note on strain relief                    | Protect the connectors by suitable measures from mechanical loads, e.g. by the usage of cable ties.                                            |
| Note on bending radius                   | Attention: Observe the permissible bending radii when laying cables, as the IP protection class can be endangered by excessive bending forces. |