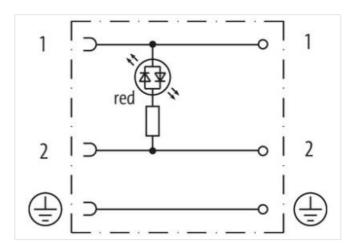

Murrelektronik ApS | Alexander Foss Gade 13, 1. | 9000 Aalborg | Fon +45 96 35 06 06 | Fax | shop@murrelektronik.dk | shop.murrelektronik.dk

| ECLASS-6.0                               | 27279221                                                                                                                                       |
|------------------------------------------|------------------------------------------------------------------------------------------------------------------------------------------------|
| ECLASS-7.0                               | 27440104                                                                                                                                       |
| ECLASS-8.0                               | 27440104                                                                                                                                       |
| ECLASS-9.0                               | 27440102                                                                                                                                       |
| ETIM-5.0                                 | EC002062                                                                                                                                       |
| customs tariff number                    | 85366990                                                                                                                                       |
| GTIN                                     | 4048879187145                                                                                                                                  |
| Packaging unit                           | 1                                                                                                                                              |
| Electrical data   Supply                 |                                                                                                                                                |
| Operating voltage AC                     | 24 V                                                                                                                                           |
| Operating voltage AC min.                | 20,4 V                                                                                                                                         |
| Operating voltage AC max.                | 26,4 V                                                                                                                                         |
| Operating voltage DC                     | 24 V                                                                                                                                           |
| Operating voltage DC min.                | 20,4 V                                                                                                                                         |
| Operating voltage DC max.                | 26,4 V                                                                                                                                         |
| Current operating per contact max.       | 10 A                                                                                                                                           |
| Diagnostics                              |                                                                                                                                                |
| Status indication LED                    | red                                                                                                                                            |
| Installation                             |                                                                                                                                                |
| Connection cross section min.            | 0,5 mm²                                                                                                                                        |
| Connection cross section max.            | 1,5 mm <sup>2</sup>                                                                                                                            |
| Installation   Connection                |                                                                                                                                                |
| Tightening torque                        | 0,4 Nm                                                                                                                                         |
| Tightening torque clamping screw         | 0,2 Nm                                                                                                                                         |
| Mounting set                             | M16 x 1.5                                                                                                                                      |
| Installation   Pin assignment            |                                                                                                                                                |
| No. of poles                             | 2 + PE                                                                                                                                         |
| Device protection   Electrical           |                                                                                                                                                |
| Additional condition protection degree   | inserted, screwed                                                                                                                              |
| Mechanical data   Material data          |                                                                                                                                                |
| Color housing                            | opaque                                                                                                                                         |
| Material gasket                          | NBR                                                                                                                                            |
| Material housing                         | PA                                                                                                                                             |
| Mechanical data   Mounting data          |                                                                                                                                                |
| fastening screw                          | M3                                                                                                                                             |
| Clamping range min.                      | 6 mm                                                                                                                                           |
| Clamping range max.                      | 8 mm                                                                                                                                           |
| Environmental characteristics   Climatic |                                                                                                                                                |
| Operating temperature min.               | -40 °C                                                                                                                                         |
| Operating temperature max.               | 90 ℃                                                                                                                                           |
| Important installation notes             |                                                                                                                                                |
| Note on strain relief                    | Protect the connectors by suitable measures from mechanical loads, e.g. by the usage of cable ties.                                            |
| Note on bending radius                   | Attention: Observe the permissible bending radii when laying cables, as the IP protection class can be endangered by excessive bending forces. |