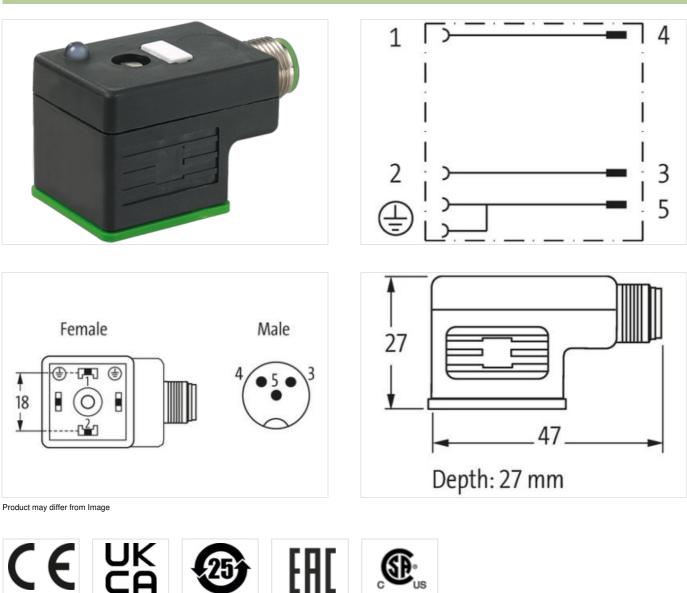

## Adaptor M12 male on rear / MSUD valve plug A-18mm

3-pol. A-cod.

Form A (18 mm) – M12, connector at the rear max. 110 V AC/DC without components 3-pole Plastic housings with good resistance against chemicals and oils. The resistance to aggressive media should be individually tested for your application. Further details on request.

## Link to Product

Illustration

| Tightening torque        | 0,4 Nm |  |
|--------------------------|--------|--|
| Family construction form | MSUD   |  |
| Side 2                   |        |  |
| Tightening torque        | 0,6 Nm |  |

Murrelektronik ApS | Alexander Foss Gade 13, 1. | 9000 Aalborg | Fon +45 96 35 06 06 | Fax | shop@murrelektronik.dk | shop.murrelektronik.dk

| Family construction form                 | M12                                                                                                                                            |  |
|------------------------------------------|------------------------------------------------------------------------------------------------------------------------------------------------|--|
| Commercial data                          |                                                                                                                                                |  |
| ECLASS-6.0                               | 27143423                                                                                                                                       |  |
| ECLASS-6.1                               | 27279221                                                                                                                                       |  |
| ECLASS-7.0                               | 27440104                                                                                                                                       |  |
| ECLASS-8.0                               | 27440104                                                                                                                                       |  |
| ECLASS-9.0                               | 27440106                                                                                                                                       |  |
| ECLASS-10.1                              | 27440106                                                                                                                                       |  |
| ECLASS-11.1                              | 27440106                                                                                                                                       |  |
| ECLASS-12.0                              | 27440106                                                                                                                                       |  |
| ETIM-5.0                                 | EC001855                                                                                                                                       |  |
| customs tariff number                    | 85366990                                                                                                                                       |  |
| GTIN                                     | 4048879144643                                                                                                                                  |  |
| Packaging unit                           | 1                                                                                                                                              |  |
| Electrical data   Supply                 |                                                                                                                                                |  |
| Operating voltage AC max.                | 110 V                                                                                                                                          |  |
| Operating voltage DC max.                | 110 V                                                                                                                                          |  |
| Current operating per contact max.       | 4 A                                                                                                                                            |  |
| Installation   Connection                |                                                                                                                                                |  |
| Mounting set                             | M3                                                                                                                                             |  |
| Installation   Pin assignment            |                                                                                                                                                |  |
| No. of poles                             | 2 + PE                                                                                                                                         |  |
| Device protection   Electrical           |                                                                                                                                                |  |
| Degree of protection (EN IEC 60529)      | IP67                                                                                                                                           |  |
| Additional condition protection degree   | inserted, screwed                                                                                                                              |  |
| Rated surge voltage                      | 1,5 kV                                                                                                                                         |  |
| Environmental characteristics   Climatic |                                                                                                                                                |  |
| Operating temperature min.               | -25 °C                                                                                                                                         |  |
| Operating temperature max.               | 85 °C                                                                                                                                          |  |
| Important installation notes             |                                                                                                                                                |  |
| Note on strain relief                    | Protect the connectors by suitable measures from mechanical loads, e.g. by the usage of cable ties.                                            |  |
| Note on bending radius                   | Attention: Observe the permissible bending radii when laying cables, as the IP protection class can be endangered by excessive bending forces. |  |