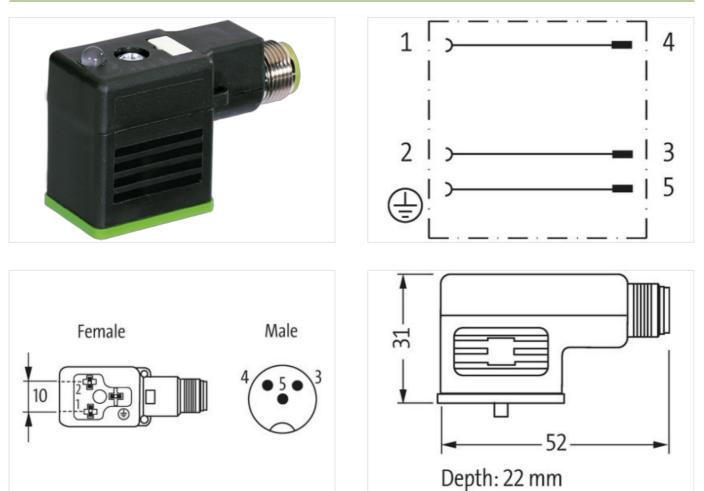

## M12 MALE ON REAR OF MSUD VALVE PLUG FORM B 10 MM

Form B (10 mm) – M12, connector at the rear max. 125 V AC/DC without components 3-pole Plastic housings with good resistance against chemicals and oils. The resistance to aggressive media should be individually tested for your application. Further details on request.

## Link to Product

Illustration

Product may differ from Image

| Side 1                   |                   |  |
|--------------------------|-------------------|--|
| Tightening torque        | 0,4 Nm            |  |
| Mounting method          | inserted, screwed |  |
| Family construction form | MSUD              |  |
| Side 2                   |                   |  |
| Tightening torque        | 0,6 Nm            |  |

Murrelektronik ApS | Alexander Foss Gade 13, 1. | 9000 Aalborg | Fon +45 96 35 06 06 | Fax | shop@murrelektronik.dk | shop.murrelektronik.dk

| Mounting method                          | inserted, screwed                                                                                                                              |  |
|------------------------------------------|------------------------------------------------------------------------------------------------------------------------------------------------|--|
| Family construction form                 | M12                                                                                                                                            |  |
| Coding                                   | A                                                                                                                                              |  |
| Commercial data                          |                                                                                                                                                |  |
| ECLASS-6.0                               | 27143423                                                                                                                                       |  |
| ECLASS-6.1                               | 27279221                                                                                                                                       |  |
| ECLASS-7.0                               | 27440104                                                                                                                                       |  |
| ECLASS-8.0                               | 27440104                                                                                                                                       |  |
| ECLASS-9.0                               | 27440106                                                                                                                                       |  |
| ECLASS-10.1                              | 27440106                                                                                                                                       |  |
| ECLASS-11.1                              | 27440106                                                                                                                                       |  |
| ECLASS-12.0                              | 27440106                                                                                                                                       |  |
| ETIM-5.0                                 | EC001855                                                                                                                                       |  |
| customs tariff number                    | 85366990                                                                                                                                       |  |
| GTIN                                     | 4048879143387                                                                                                                                  |  |
| Packaging unit                           | 1                                                                                                                                              |  |
| Electrical data   Supply                 |                                                                                                                                                |  |
| Operating voltage AC max.                | 125 V                                                                                                                                          |  |
| Operating voltage DC max.                | 125 V                                                                                                                                          |  |
| Current operating per contact max.       | 4 A                                                                                                                                            |  |
| Diagnostics                              |                                                                                                                                                |  |
| Status indication LED                    | no                                                                                                                                             |  |
| Installation   Connection                |                                                                                                                                                |  |
| Mounting set                             | M3                                                                                                                                             |  |
| Installation   Pin assignment            |                                                                                                                                                |  |
| No. of poles                             | 2 + PE                                                                                                                                         |  |
| Device protection   Electrical           |                                                                                                                                                |  |
| Degree of protection (EN IEC 60529)      | IP67                                                                                                                                           |  |
| Additional condition protection degree   | inserted, screwed                                                                                                                              |  |
| Pollution Degree                         | 3                                                                                                                                              |  |
| Rated surge voltage                      | 1,5 kV                                                                                                                                         |  |
| Material group (IEC 60664-1)             |                                                                                                                                                |  |
| Mechanical data   Material data          |                                                                                                                                                |  |
| Coating locking                          | verzinkt                                                                                                                                       |  |
| Locking material                         | Steel                                                                                                                                          |  |
| Environmental characteristics   Climatic |                                                                                                                                                |  |
| Operating temperature min.               | -25 °C                                                                                                                                         |  |
| Operating temperature max.               | 85 °C                                                                                                                                          |  |
| Important installation notes             |                                                                                                                                                |  |
| Note on strain relief                    | Protect the connectors by suitable measures from mechanical loads, e.g. by the usage of cable ties.                                            |  |
| Note on bending radius                   | Attention: Observe the permissible bending radii when laying cables, as the IP protection class can be endangered by excessive bending forces. |  |