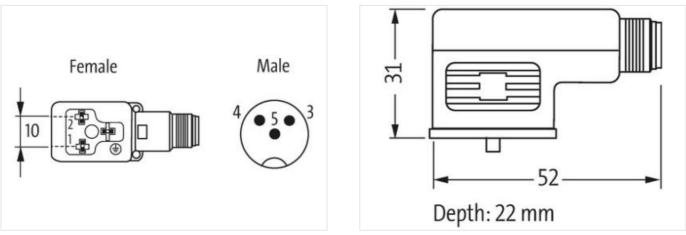

## M12 MALE ON REAR OF MSUD VALVE PLUG FORM B 10 MM

Form B (10 mm) – M12, connector at the rear 24 V AC ±20% / DC ±25% LED and suppression 3-pole Plastic housings with good resistance against chemicals and oils. The resistance to aggressive media should be individually tested for your application. Further details on request.

Commercial data

| Commercial data                          |                                                                                                                                                |
|------------------------------------------|------------------------------------------------------------------------------------------------------------------------------------------------|
| ECLASS-6.0                               | 27143423                                                                                                                                       |
| ECLASS-6.1                               | 27279221                                                                                                                                       |
| ECLASS-7.0                               | 27440104                                                                                                                                       |
| ECLASS-8.0                               | 27440104                                                                                                                                       |
| ECLASS-9.0                               | 27440106                                                                                                                                       |
| ECLASS-10.1                              | 27440106                                                                                                                                       |
| ECLASS-11.1                              | 27440106                                                                                                                                       |
| ECLASS-12.0                              | 27440106                                                                                                                                       |
| ETIM-5.0                                 | EC001855                                                                                                                                       |
| customs tariff number                    | 85366990                                                                                                                                       |
| GTIN                                     | 4048879143349                                                                                                                                  |
| Packaging unit                           | 1                                                                                                                                              |
| Electrical data   Supply                 |                                                                                                                                                |
| Operating voltage AC                     | 24 V                                                                                                                                           |
| Operating voltage AC min.                | 19,2 V                                                                                                                                         |
| Operating voltage AC max.                | 28,8 V                                                                                                                                         |
| Operating voltage DC                     | 24 V                                                                                                                                           |
| Operating voltage DC min.                | 18 V                                                                                                                                           |
| Operating voltage DC max.                | 30 V                                                                                                                                           |
| Current operating per contact max.       | 4 A                                                                                                                                            |
| Installation   Connection                |                                                                                                                                                |
| Mounting set                             | M3                                                                                                                                             |
| Installation   Pin assignment            |                                                                                                                                                |
| No. of poles                             | 2 + PE                                                                                                                                         |
| Device protection   Electrical           |                                                                                                                                                |
| Degree of protection (EN IEC 60529)      | IP67                                                                                                                                           |
| Additional condition protection degree   | inserted, screwed                                                                                                                              |
| Rated surge voltage                      | 0,8 kV                                                                                                                                         |
| Environmental characteristics   Climatic |                                                                                                                                                |
| Operating temperature min.               | -25 °C                                                                                                                                         |
| Operating temperature max.               | 85 °C                                                                                                                                          |
| Important installation notes             |                                                                                                                                                |
| Note on strain relief                    | Protect the connectors by suitable measures from mechanical loads, e.g. by the usage of cable ties.                                            |
| Note on bending radius                   | Attention: Observe the permissible bending radii when laying cables, as the IP protection class can be endangered by excessive bending forces. |