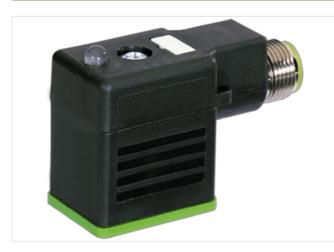

## M12 MALE ON REAR OF MSUD VALVE PLUG FORM B 10 MM

Form B (10 mm) – M12, connector at the rear 24 V AC ±20% / DC ±25% LED and suppression 3-pole Plastic housings with good resistance against chemicals and oils. The resistance to aggressive media should be individually tested for your application. Further details on request.

## Link to Product

Illustration

Product may differ from Image