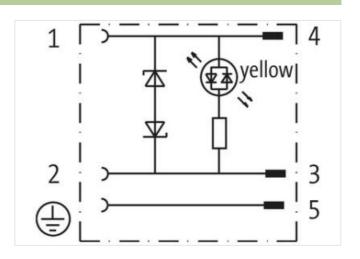

## M12 MALE ON REAR OF MSUD VALVE PLUG FORM B 10 MM

Form B (10 mm) – M12, connector at the rear 24 V AC ±20% / DC ±25% LED and suppression 3-pole Plastic housings with good resistance against chemicals and oils. The resistance to aggressive media should be individually tested for your application. Further details on request.

Commercial data

| Commercial data                          |                                                                                                                                                |
|------------------------------------------|------------------------------------------------------------------------------------------------------------------------------------------------|
| ECLASS-6.0                               | 27143423                                                                                                                                       |
| ECLASS-6.1                               | 27279221                                                                                                                                       |
| ECLASS-7.0                               | 27440104                                                                                                                                       |
| ECLASS-8.0                               | 27440104                                                                                                                                       |
| ECLASS-9.0                               | 27440106                                                                                                                                       |
| ECLASS-10.1                              | 27440106                                                                                                                                       |
| ECLASS-11.1                              | 27440106                                                                                                                                       |
| ECLASS-12.0                              | 27440106                                                                                                                                       |
| ETIM-5.0                                 | EC001855                                                                                                                                       |
| customs tariff number                    | 85366990                                                                                                                                       |
| GTIN                                     | 4048879143349                                                                                                                                  |
| Packaging unit                           | 1                                                                                                                                              |
| Electrical data   Supply                 |                                                                                                                                                |
| Operating voltage AC                     | 24 V                                                                                                                                           |
| Operating voltage AC min.                | 19,2 V                                                                                                                                         |
| Operating voltage AC max.                | 28,8 V                                                                                                                                         |
| Operating voltage DC                     | 24 V                                                                                                                                           |
| Operating voltage DC min.                | 18 V                                                                                                                                           |
| Operating voltage DC max.                | 30 V                                                                                                                                           |
| Current operating per contact max.       | 4 A                                                                                                                                            |
| Installation   Connection                |                                                                                                                                                |
| Mounting set                             | M3                                                                                                                                             |
| Installation   Pin assignment            |                                                                                                                                                |
| No. of poles                             | 2 + PE                                                                                                                                         |
| Device protection   Electrical           |                                                                                                                                                |
| Degree of protection (EN IEC 60529)      | IP67                                                                                                                                           |
| Additional condition protection degree   | inserted, screwed                                                                                                                              |
| Rated surge voltage                      | 0,8 kV                                                                                                                                         |
| Environmental characteristics   Climatic |                                                                                                                                                |
| Operating temperature min.               | -25 °C                                                                                                                                         |
| Operating temperature max.               | 85 °C                                                                                                                                          |
| Important installation notes             |                                                                                                                                                |
| Note on strain relief                    | Protect the connectors by suitable measures from mechanical loads, e.g. by the usage of cable ties.                                            |
| Note on bending radius                   | Attention: Observe the permissible bending radii when laying cables, as the IP protection class can be endangered by excessive bending forces. |